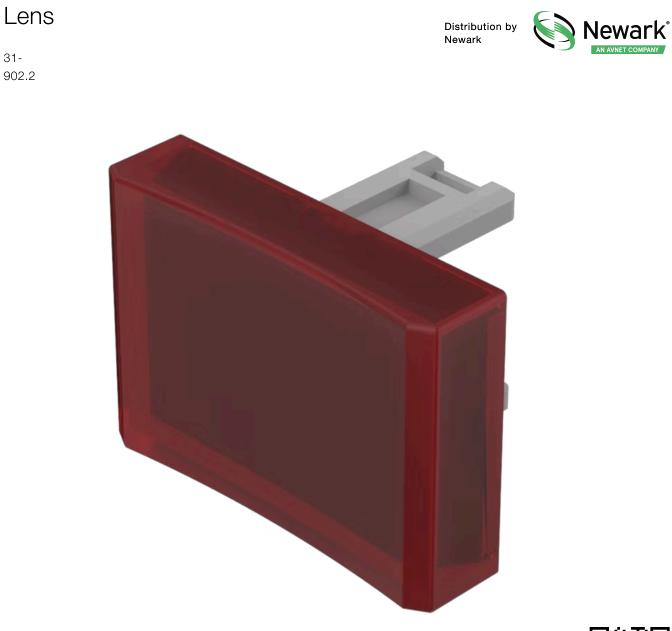

# 31-902.2 Lens

#### FRONT

Front form:

Rectangular

0.001 kg

#### **OPERATING-/INDICATION PART**

| Lens colour:       | Red         |
|--------------------|-------------|
| Lens material:     | Plastic     |
| Lens illumination: | Illuminated |
| Lens shape:        | Concave     |
| Lens optics:       | translucent |

#### **OTHER**

| Short Description: | Lens, 21.5 mm x 15.3 mm, Illuminated, Red, Concave, Plastic |
|--------------------|-------------------------------------------------------------|
| Dimension:         | 21.5 mm x 15.3 mm                                           |