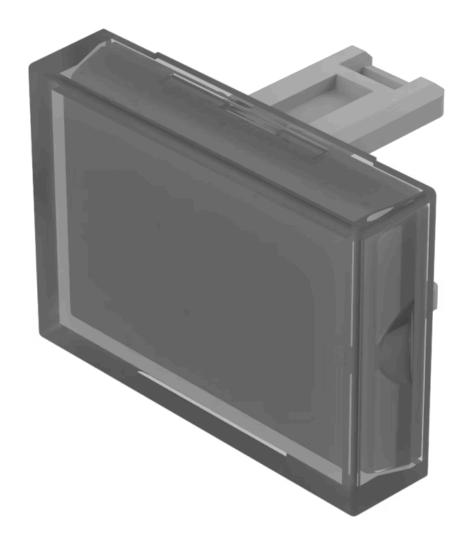

## 31-901.9 Lens

| PRODUCT RANGE              |                                |
|----------------------------|--------------------------------|
| Product Status:            | Not Recommended for new design |
|                            |                                |
| FRONT                      |                                |
| Front form:                | Rectangular                    |
|                            |                                |
| OPERATING-/INDICATION PART |                                |
| Lens colour:               | White                          |
| Lens material:             | Plastic                        |
| Lens illumination:         | Illuminated                    |
| Lens shape:                | Flush                          |
| Lens optics:               | translucent                    |
|                            |                                |
| MECHANICAL CHARACTERISTICS |                                |
| Weight:                    | 0.001 kg                       |
|                            |                                |
| CERTIFICATE                |                                |
| REACH:                     | REACH compliant                |
| RoHS:                      | RoHS compliant                 |

**OTHER** 

**Short Description:** Lens, 21.5 mm x 15.3 mm, Illuminated, White, Flush, Plastic

**Dimension:** 21.5 mm x 15.3 mm

Product attributes:

Not recommended for film insert