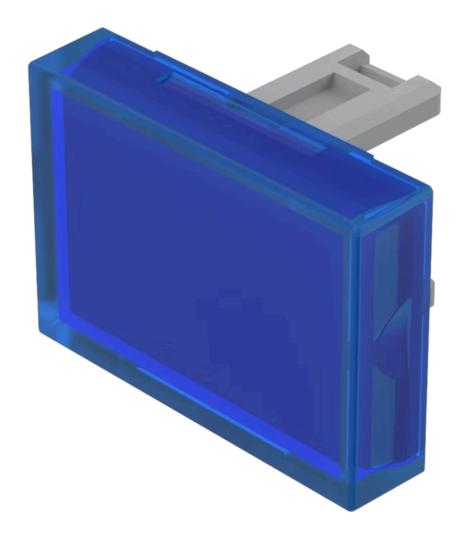

### **FRONT**

Front form: Rectangular

#### **OPERATING-/INDICATION PART**

Lens colour: Blue

Lens material: Plastic

Lens illumination: Illuminated

Lens shape: Flush

**Lens optics:** translucent

#### **OTHER**

**Short Description:** Lens, 21.5 mm x 15.3 mm, Illuminated, Blue, Flush, Plastic

**Dimension:** 21.5 mm x 15.3 mm

Product attributes:

Not recommended for film insert