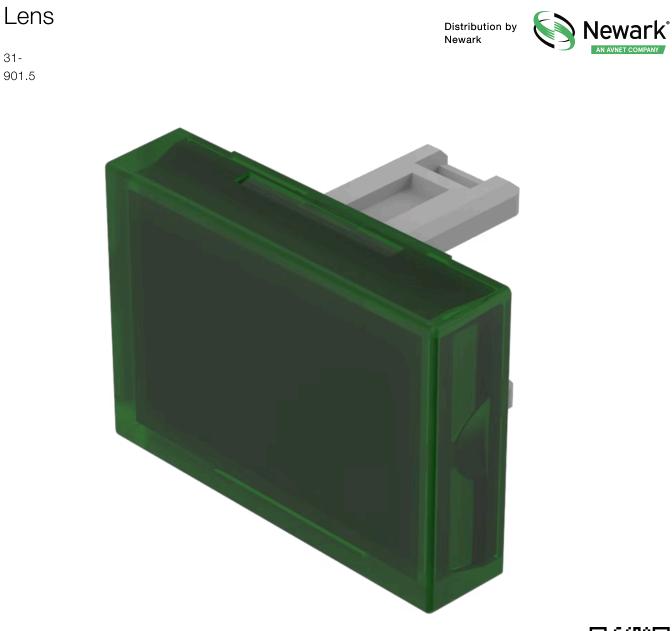

# 31-901.5 Lens

#### FRONT

Front form:

Rectangular

#### **OPERATING-/INDICATION PART**

| Lens colour:       | Green       |
|--------------------|-------------|
| Lens material:     | Plastic     |
| Lens illumination: | Illuminated |
| Lens shape:        | Flush       |
| Lens optics:       | translucent |

#### **OTHER**

| Short Description: | Lens, 21.5 mm x 15.3 mm, Illuminated, Green, Flush, Plastic |
|--------------------|-------------------------------------------------------------|
| Dimension:         | 21.5 mm x 15.3 mm                                           |