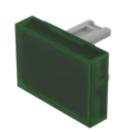

# 31-901.5 Lens

#### FRONT

Front form:

Rectangular

#### **OPERATING-/INDICATION PART**

| Lens colour:       | Green       |
|--------------------|-------------|
| Lens material:     | Plastic     |
| Lens illumination: | Illuminated |
| Lens shape:        | Flush       |
| Lens optics:       | translucent |

#### **OTHER**

| Short Description: | Lens, 21.5 mm x 15.3 mm, Illuminated, Green, Flush, Plastic |
|--------------------|-------------------------------------------------------------|
| Dimension:         | 21.5 mm x 15.3 mm                                           |