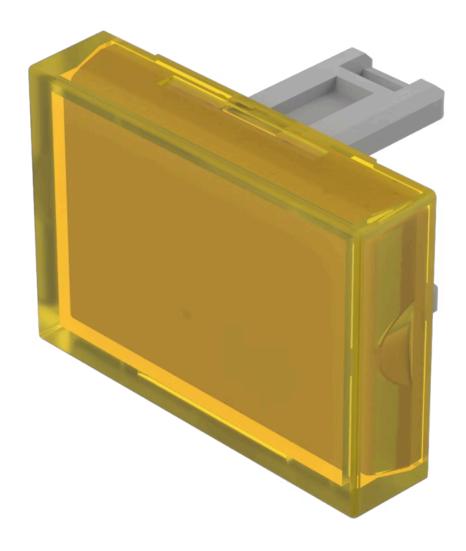

## 31-901.4 Lens

| PRODUCT RANGE              |                                |
|----------------------------|--------------------------------|
| Product Status:            | Not Recommended for new design |
|                            |                                |
| FRONT                      |                                |
| Front form:                | Rectangular                    |
|                            |                                |
| OPERATING-/INDICATION PART |                                |
| Lens colour:               | Yellow                         |
| Lens material:             | Plastic                        |
| Lens illumination:         | Illuminated                    |
| Lens shape:                | Flush                          |
| Lens optics:               | translucent                    |
|                            |                                |
| MECHANICAL CHARATERISTIC   |                                |
| Weight:                    | 0.001 kg                       |
|                            |                                |
| CERTIFICATE                |                                |
| REACH:                     | REACH compliant                |

## **OTHER**

RoHS:

**Short Description:** Lens, 21.5 mm x 15.3 mm, Illuminated, Yellow, Flush, Plastic

RoHS compliant

**Dimension:** 21.5 mm x 15.3 mm

Product attributes:

Not recommended for film insert