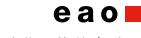

# 31-901.3 Lens

#### FRONT

Front form:

Rectangular

#### **OPERATING-/INDICATION PART**

| Lens colour:       | Orange      |
|--------------------|-------------|
| Lens material:     | Plastic     |
| Lens illumination: | Illuminated |
| Lens shape:        | Flush       |
| Lens optics:       | translucent |

#### **OTHER**

| Short Description: | Lens, 21.5 mm x 15.3 mm, Illuminated, Orange, Flush, Plastic |
|--------------------|--------------------------------------------------------------|
| Dimension:         | 21.5 mm x 15.3 mm                                            |