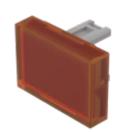

# 31-901.3 Lens

#### FRONT

Front form:

Rectangular

#### **OPERATING-/INDICATION PART**

| Lens colour:       | Orange      |
|--------------------|-------------|
| Lens material:     | Plastic     |
| Lens illumination: | Illuminated |
| Lens shape:        | Flush       |
| Lens optics:       | translucent |

#### **OTHER**

| Short Description: | Lens, 21.5 mm x 15.3 mm, Illuminated, Orange, Flush, Plastic |
|--------------------|--------------------------------------------------------------|
| Dimension:         | 21.5 mm x 15.3 mm                                            |