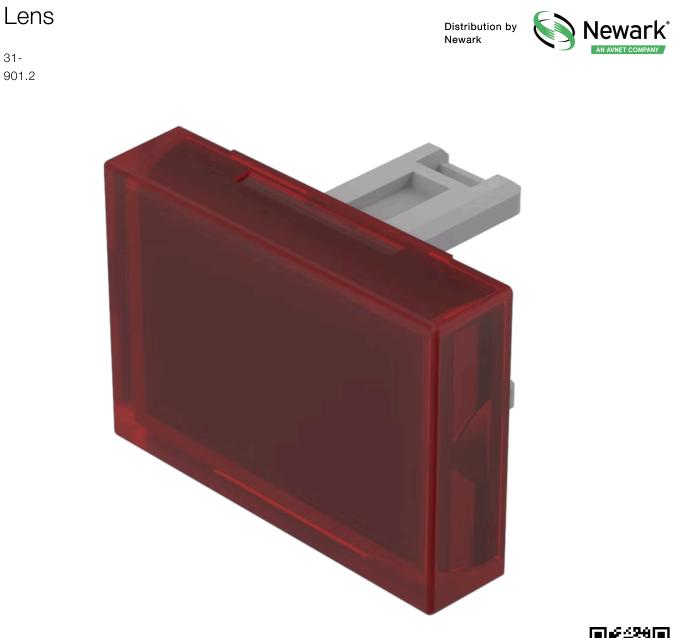

# 31-901.2 Lens

#### **OPERATING-/INDICATION PART**

| Lens colour:       | Red         |
|--------------------|-------------|
| Lens material:     | Plastic     |
| Lens illumination: | Illuminated |
| Lens shape:        | Flush       |
| Lens optics:       | translucent |

#### **OTHER**

| Short Description: | Lens, 21.5 mm x 15.3 mm, Illuminated, Red, Flush, Plastic |
|--------------------|-----------------------------------------------------------|
| Dimension:         | 21.5 mm x 15.3 mm                                         |