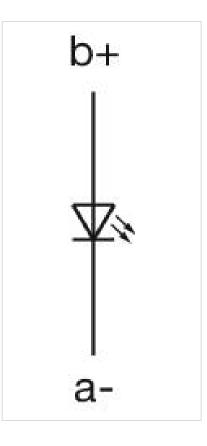

#### OTHER

Short Description:

Internal size:

Housing colour:

Wiring diagrams:

Actuator, Ø 16 mm, Ø 18 mm, Round, Black, Plastic, Soldering terminal

Ø 15,8 mm

Black