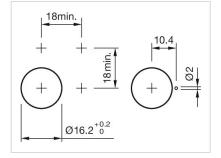

#### MOUNTING

| Design:           | Raised         |
|-------------------|----------------|
| Mounting cut-out: | Ø 16 mm        |
| Mounting type:    | Panel mounting |

| MECHANICAL CHARACTERISTICS |                    |  |
|----------------------------|--------------------|--|
| Terminal:                  | Soldering terminal |  |
| Weight:                    | 0.004 kg           |  |
|                            |                    |  |
| CERTIFICATE                |                    |  |
| REACH:                     | REACH compliant    |  |
| RoHS:                      | RoHS compliant     |  |

#### Mounting cut-outs: