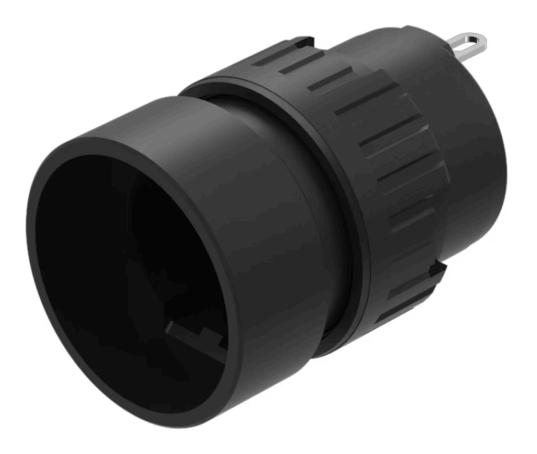

# 31-030.005 Actuator

**PRODUCT RANGE** 

| Product Status:       | Not Recommended for new design |  |
|-----------------------|--------------------------------|--|
|                       |                                |  |
|                       |                                |  |
| FRONT                 |                                |  |
| Front dimension:      | Ø 18 mm                        |  |
| Front form:           | Round                          |  |
| Front bezel colour:   | Black                          |  |
| Front bezel material: | Plastic                        |  |

#### OTHER

Short Description:

Internal size:

Housing colour:

Wiring diagrams:

Actuator, Ø 16 mm, Ø 18 mm, Round, Black, Plastic, Soldering terminal

Ø 15,8 mm

Black