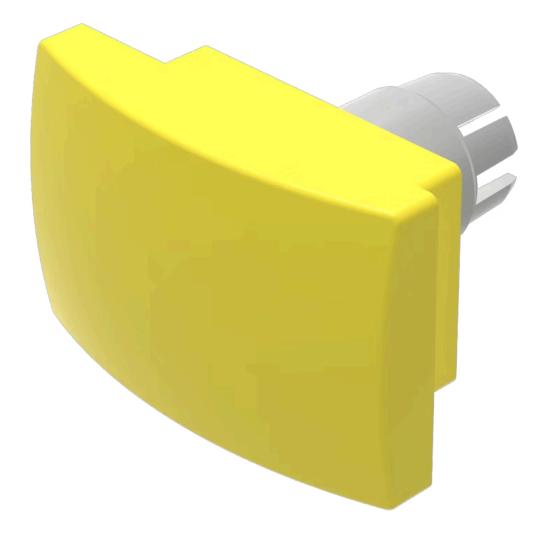

# 22-930.4 Mushroom-head cap

| _  | п   | $\boldsymbol{n}$ | м  | п |
|----|-----|------------------|----|---|
| г. | п   | u                | IV | ш |
| •  | • • | _                |    |   |

Front form: Rectangular

#### **OPERATING-/INDICATION PART**

Lens colour: Yellow

**Lens material:** Plastic, according to UL 94 HB

Lens illumination: Non illuminated

Lens shape: Mushroom-head

Lens optics: opaque

### **OTHER**

Short Description: Mushroom-head cap, 35 mm x 23 mm, Non illuminated, Yellow, Mushroom-head,

Plastic, according to UL 94 HB

**Dimension:** 35 mm x 23 mm

Product attributes: Use only flush front bezel