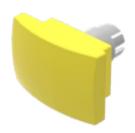

# 22-930.4 Mushroom-head cap

| _  | п   | $\boldsymbol{n}$ | м  | п |
|----|-----|------------------|----|---|
| г. | п   | u                | IV | ш |
| •  | • • | _                |    |   |

Front form: Rectangular

#### **OPERATING-/INDICATION PART**

Lens colour: Yellow

**Lens material:** Plastic, according to UL 94 HB

Lens illumination: Non illuminated

Lens shape: Mushroom-head

Lens optics: opaque

### **OTHER**

Short Description: Mushroom-head cap, 35 mm x 23 mm, Non illuminated, Yellow, Mushroom-head,

Plastic, according to UL 94 HB

**Dimension:** 35 mm x 23 mm

Product attributes: Use only flush front bezel