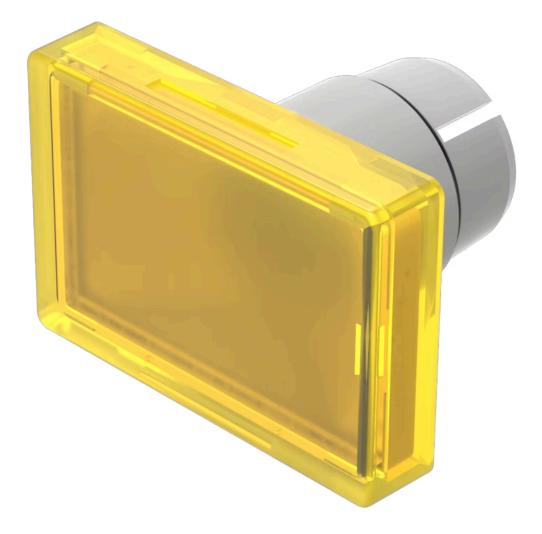

# 22-903.4 Lens

|    | o | $\boldsymbol{\cap}$ | м  | п |
|----|---|---------------------|----|---|
| г. | п | u                   | IN | п |
| -  |   | _                   |    | - |

Front form: Rectangular

#### **OPERATING-/INDICATION PART**

Lens colour: Yellow

Lens material: Plastic, according to UL 94 HB

Lens illumination: Illuminated

Lens shape: Flush

Lens optics: transparent

#### **OTHER**

Short Description: Lens, 25.5 mm x 17 mm, Illuminated, Yellow, Flush, Plastic, according to UL 94 HB

**Dimension:** 25.5 mm x 17 mm