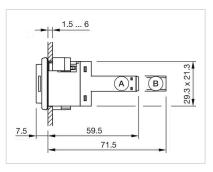

#### Dimension drawings:

A = Screw terminal B = Plug-in terminal 6.3 mm x 0.8 mm