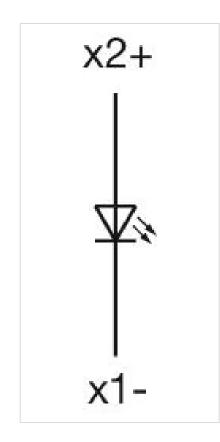

#### OTHER

| Short Description: | Actuator, 22 mm x 30 mm, 36 mm x 24 mm, Rectangular, Screw terminal |
|--------------------|---------------------------------------------------------------------|
| Wiring diagrams:   |                                                                     |

#### Dimension drawings:

A = Screw terminal B = Plug-in terminal 6.3 mm x 0.8 mm