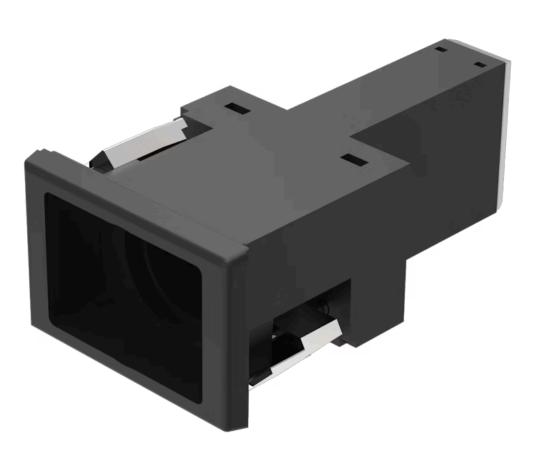

# 22-040.001 Actuator

Loading ..

#### FRONT

| Front dimension: | 36 mm x 24 mm |
|------------------|---------------|
| Front form:      | Rectangular   |

#### MOUNTING

| Design:           | Flush          |
|-------------------|----------------|
| Mounting cut-out: | 22 mm x 30 mm  |
| Mounting type:    | Panel mounting |

| Terminal: | Screw terminal |
|-----------|----------------|
| Weight:   | 0.022 kg       |