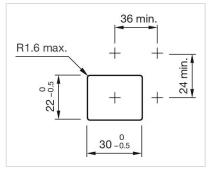

#### Mounting cut-outs:

#### MOUNTING

| Design:           | Flush          |
|-------------------|----------------|
| Mounting cut-out: | 22 mm x 30 mm  |
| Mounting type:    | Panel mounting |

| Terminal: | Screw terminal |
|-----------|----------------|
| Weight:   | 0.022 kg       |