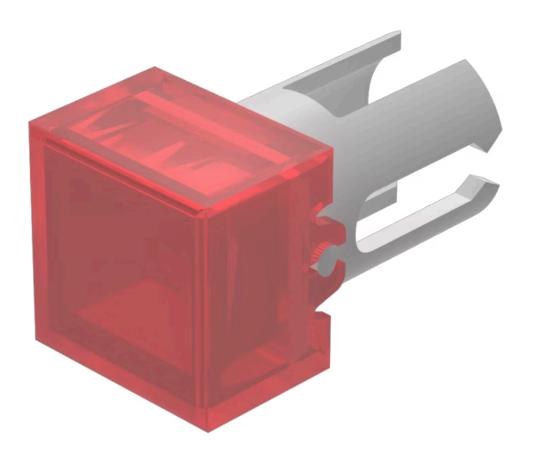

# 19-952.2 Lens

#### FRONT

| Front form: | Square |
|-------------|--------|
| Front form: | Square |

## **OPERATING-/INDICATION PART**

| Lens colour:       | Red         |
|--------------------|-------------|
| Lens material:     | Plastic     |
| Lens illumination: | Illuminated |
| Lens shape:        | Flush       |
| Lens optics:       | transparent |

| Short Description:  | Lens, 7.3 mm x 7.3 mm, Illuminated, Red, Flush, Plastic |
|---------------------|---------------------------------------------------------|
| Dimension:          | 7.3 mm x 7.3 mm                                         |
| Product attributes: | Not recommended for film insert                         |