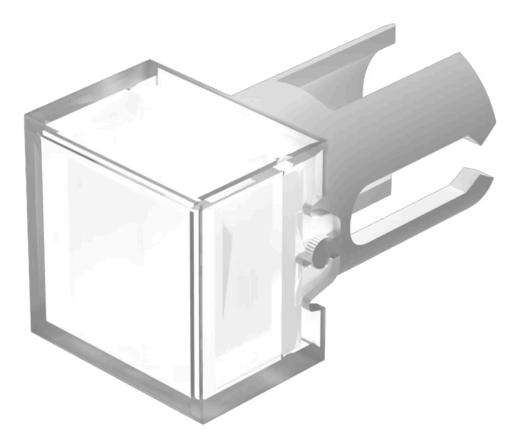

# 19-951.9 Lens

#### **OPERATING-/INDICATION PART**

| Lens colour:       | White       |
|--------------------|-------------|
| Lens material:     | Plastic     |
| Lens illumination: | Illuminated |
| Lens shape:        | Flush       |
| Lens optics:       | transparent |

| Short Description:  | Lens, 7.3 mm x 7.3 mm, Illuminated, White, Flush, Plastic |
|---------------------|-----------------------------------------------------------|
| Dimension:          | 7.3 mm x 7.3 mm                                           |
| Product attributes: | For film insert                                           |