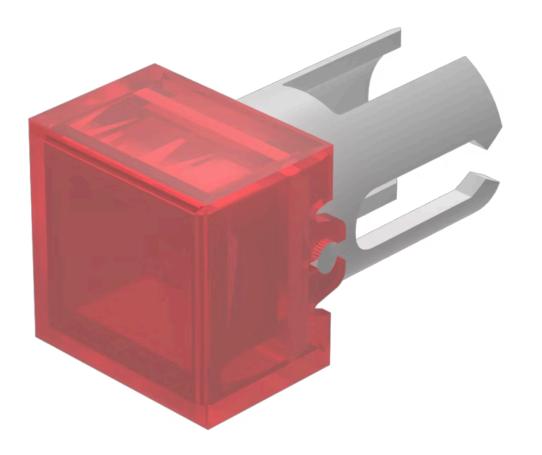

# 19-951.2 Lens

### **OPERATING-/INDICATION PART**

| Lens colour:       | Red         |
|--------------------|-------------|
| Lens material:     | Plastic     |
| Lens illumination: | Illuminated |
| Lens shape:        | Flush       |
| Lens optics:       | transparent |

| Short Description:  | Lens, 7.3 mm x 7.3 mm, Illuminated, Red, Flush, Plastic |
|---------------------|---------------------------------------------------------|
| Dimension:          | 7.3 mm x 7.3 mm                                         |
| Product attributes: | For film insert                                         |