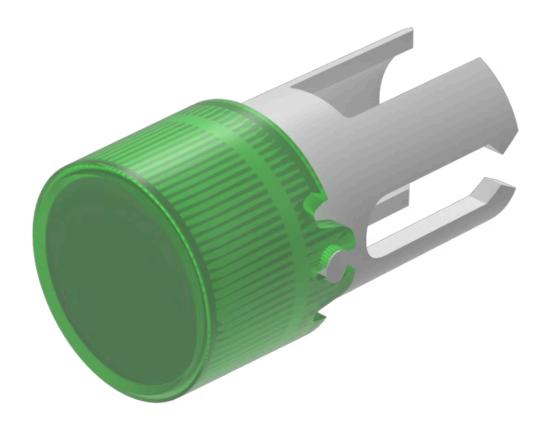

## Lens

19-

932.5

Distribution by Newark

**Product attributes:** 

## 19-932.5 Lens

| FRONT                      |                                                    |
|----------------------------|----------------------------------------------------|
| Front form:                | Round                                              |
|                            |                                                    |
| OPERATING-/INDICATION PART |                                                    |
| Lens colour:               | Green                                              |
| Lens material:             | Plastic                                            |
| Lens illumination:         | Illuminated                                        |
| Lens shape:                | Flush                                              |
| Lens optics:               | transparent                                        |
|                            |                                                    |
| MECHANICAL CHARACTERISTICS |                                                    |
| Weight:                    | 0.001 kg                                           |
|                            |                                                    |
| CERTIFICATE                |                                                    |
| REACH:                     | REACH compliant                                    |
| RoHS:                      | RoHS compliant                                     |
|                            |                                                    |
| OTHER                      |                                                    |
|                            | Long (4.7.2 mm Illuminated Crash Fluid Plantia     |
| Short Description:         | Lens, Ø 7.3 mm, Illuminated, Green, Flush, Plastic |
| Dimension:                 | Ø 7.3 mm                                           |