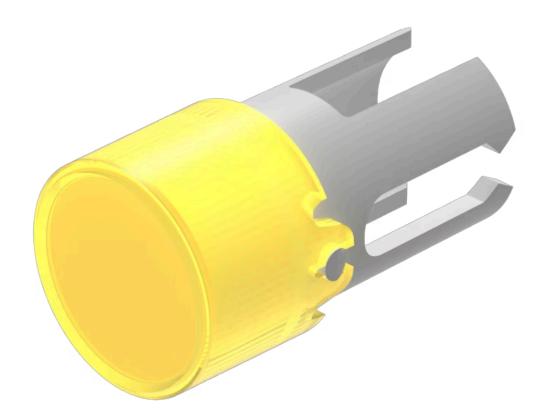

## 19-932.4 Lens

| Front form:                | Round                                               |
|----------------------------|-----------------------------------------------------|
|                            |                                                     |
| OPERATING-/INDICATION PART |                                                     |
| Lens colour:               | Yellow                                              |
| Lens material:             | Plastic                                             |
| Lens illumination:         | Illuminated                                         |
| Lens shape:                | Flush                                               |
| Lens optics:               | transparent                                         |
|                            |                                                     |
| MECHANICAL CHARACTERISTICS |                                                     |
| Weight:                    | 0.001 kg                                            |
|                            |                                                     |
| CERTIFICATE                |                                                     |
| REACH:                     | REACH compliant                                     |
| RoHS:                      | RoHS compliant                                      |
|                            |                                                     |
| OTHER                      |                                                     |
| Short Description:         | Lens, Ø 7.3 mm, Illuminated, Yellow, Flush, Plastic |
| Dimension:                 | Ø 7.3 mm                                            |