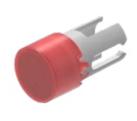

# 19-932.2 Lens

#### FRONT

| Front form: | Round |
|-------------|-------|
|             |       |

### **OPERATING-/INDICATION PART**

| Lens colour:       | Red         |
|--------------------|-------------|
| Lens material:     | Plastic     |
| Lens illumination: | Illuminated |
| Lens shape:        | Flush       |
| Lens optics:       | transparent |

#### **MECHANICAL CHARACTERISTICS**

| Weight:            | 0.001 kg                                         |
|--------------------|--------------------------------------------------|
|                    |                                                  |
| CERTIFICATE        |                                                  |
| REACH:             | REACH compliant                                  |
| RoHS:              | RoHS compliant                                   |
|                    |                                                  |
| OTHER              |                                                  |
| Short Description: | Lens, Ø 7.3 mm, Illuminated, Red, Flush, Plastic |
| Dimension:         | Ø 7.3 mm                                         |