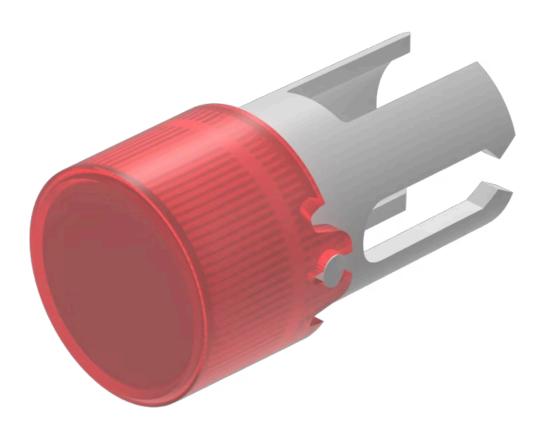

# 19-932.2 Lens

#### FRONT

| Front form: | Round |
|-------------|-------|
|             |       |

### **OPERATING-/INDICATION PART**

| Lens colour:       | Red         |
|--------------------|-------------|
| Lens material:     | Plastic     |
| Lens illumination: | Illuminated |
| Lens shape:        | Flush       |
| Lens optics:       | transparent |

#### **MECHANICAL CHARACTERISTICS**

| Weight:            | 0.001 kg                                         |
|--------------------|--------------------------------------------------|
|                    |                                                  |
| CERTIFICATE        |                                                  |
| REACH:             | REACH compliant                                  |
| RoHS:              | RoHS compliant                                   |
|                    |                                                  |
| OTHER              |                                                  |
| Short Description: | Lens, Ø 7.3 mm, Illuminated, Red, Flush, Plastic |
| Dimension:         | Ø 7.3 mm                                         |