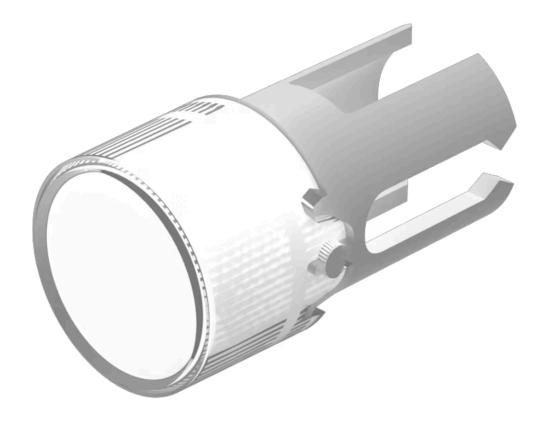

# 19-931.9 Lens

#### **OPERATING-/INDICATION PART**

| Lens colour:       | White       |
|--------------------|-------------|
| Lens material:     | Plastic     |
| Lens illumination: | Illuminated |
| Lens shape:        | Flush       |
| Lens optics:       | transparent |

| Short Description:  | Lens, Ø 7.3 mm, Illuminated, White, Flush, Plastic |
|---------------------|----------------------------------------------------|
| Dimension:          | Ø 7.3 mm                                           |
| Product attributes: | For film insert                                    |