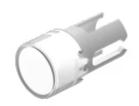

# 19-931.9 Lens

#### **OPERATING-/INDICATION PART**

| Lens colour:       | White       |
|--------------------|-------------|
| Lens material:     | Plastic     |
| Lens illumination: | Illuminated |
| Lens shape:        | Flush       |
| Lens optics:       | transparent |

| Short Description:  | Lens, Ø 7.3 mm, Illuminated, White, Flush, Plastic |
|---------------------|----------------------------------------------------|
| Dimension:          | Ø 7.3 mm                                           |
| Product attributes: | For film insert                                    |