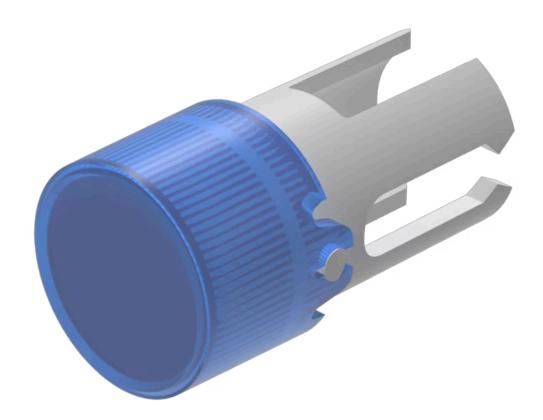

## Lens

19-

931.6

Distribution by Newark

**Product attributes:** 

## 19-931.6 Lens

| FRONT                      |                                                   |
|----------------------------|---------------------------------------------------|
|                            |                                                   |
| Front form:                | Round                                             |
|                            |                                                   |
| OPERATING-/INDICATION PART |                                                   |
| Lens colour:               | Blue                                              |
| Lens material:             | Plastic                                           |
| Lens illumination:         | Illuminated                                       |
| Lens shape:                | Flush                                             |
| Lens optics:               | transparent                                       |
|                            |                                                   |
| MECHANICAL CHARACTERISTICS |                                                   |
|                            | 0.004 Les                                         |
| Weight:                    | 0.001 kg                                          |
|                            |                                                   |
| CERTIFICATE                |                                                   |
| REACH:                     | REACH compliant                                   |
| RoHS:                      | RoHS compliant                                    |
|                            |                                                   |
|                            |                                                   |
| OTHER                      |                                                   |
| Short Description:         | Lens, Ø 7.3 mm, Illuminated, Blue, Flush, Plastic |
| Dimension:                 | Ø 7.3 mm                                          |
|                            |                                                   |