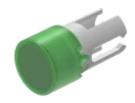

## 19-931.5 Lens

| FRONT                      |                                                    |
|----------------------------|----------------------------------------------------|
| Front form:                | Round                                              |
|                            |                                                    |
| OPERATING-/INDICATION PART |                                                    |
| Lens colour:               | Green                                              |
| Lens material:             | Plastic                                            |
| Lens illumination:         | Illuminated                                        |
| Lens shape:                | Flush                                              |
| Lens optics:               | transparent                                        |
|                            |                                                    |
| MECHANICAL CHARACTERISTICS |                                                    |
| Weight:                    | 0.001 kg                                           |
|                            |                                                    |
| CERTIFICATE                |                                                    |
| REACH:                     | REACH compliant                                    |
| RoHS:                      | RoHS compliant                                     |
|                            |                                                    |
| OTHER                      |                                                    |
| Short Description:         | Lens, Ø 7.3 mm, Illuminated, Green, Flush, Plastic |
| Dimension:                 | Ø 7.3 mm                                           |
| Product attributes:        | For film insert                                    |