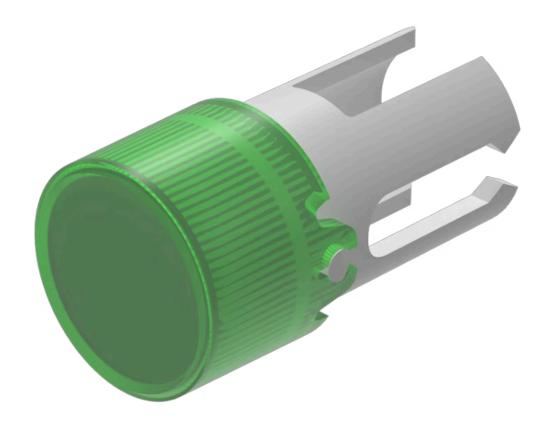

## 19-931.5 Lens

| FRONT                      |                                                    |
|----------------------------|----------------------------------------------------|
| Front form:                | Round                                              |
|                            |                                                    |
| OPERATING-/INDICATION PART |                                                    |
| Lens colour:               | Green                                              |
| Lens material:             | Plastic                                            |
| Lens illumination:         | Illuminated                                        |
| Lens shape:                | Flush                                              |
| Lens optics:               | transparent                                        |
|                            |                                                    |
| MECHANICAL CHARACTERISTICS |                                                    |
| Weight:                    | 0.001 kg                                           |
|                            |                                                    |
| CERTIFICATE                |                                                    |
| REACH:                     | REACH compliant                                    |
| RoHS:                      | RoHS compliant                                     |
|                            |                                                    |
| OTHER                      |                                                    |
| Short Description:         | Lens, Ø 7.3 mm, Illuminated, Green, Flush, Plastic |
| Dimension:                 | Ø 7.3 mm                                           |
| Product attributes:        | For film insert                                    |