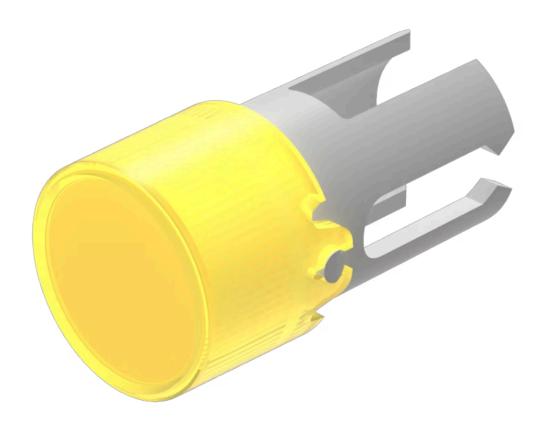

# 19-931.4 Lens

### **OPERATING-/INDICATION PART**

| Lens colour:       | Yellow      |
|--------------------|-------------|
| Lens material:     | Plastic     |
| Lens illumination: | Illuminated |
| Lens shape:        | Flush       |
| Lens optics:       | transparent |

| Short Description:  | Lens, Ø 7.3 mm, Illuminated, Yellow, Flush, Plastic |
|---------------------|-----------------------------------------------------|
| Dimension:          | Ø 7.3 mm                                            |
| Product attributes: | For film insert                                     |