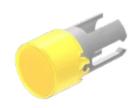

# 19-931.4 Lens

### **OPERATING-/INDICATION PART**

| Lens colour:       | Yellow      |
|--------------------|-------------|
| Lens material:     | Plastic     |
| Lens illumination: | Illuminated |
| Lens shape:        | Flush       |
| Lens optics:       | transparent |

| Short Description:  | Lens, Ø 7.3 mm, Illuminated, Yellow, Flush, Plastic |
|---------------------|-----------------------------------------------------|
| Dimension:          | Ø 7.3 mm                                            |
| Product attributes: | For film insert                                     |