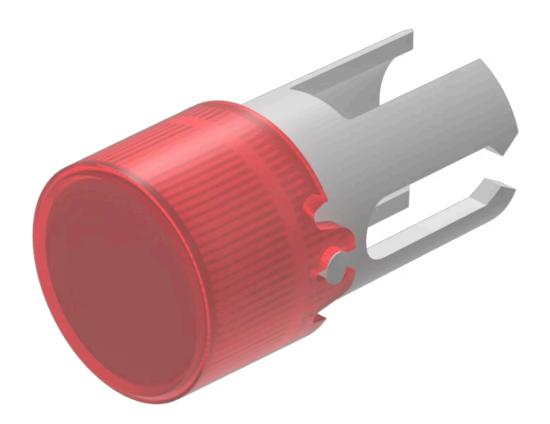

## 19-931.2 Lens

| FRONT                      |                                                  |
|----------------------------|--------------------------------------------------|
| Front form:                | Round                                            |
| ODERATING (INDICATION DART |                                                  |
| OPERATING-/INDICATION PART |                                                  |
| Lens colour:               | Red                                              |
| Lens material:             | Plastic                                          |
| Lens illumination:         | Illuminated                                      |
| Lens shape:                | Flush                                            |
| Lens optics:               | transparent                                      |
|                            |                                                  |
| MECHANICAL CHARACTERISTICS |                                                  |
| Weight:                    | 0.001 kg                                         |
|                            |                                                  |
| CERTIFICATE                |                                                  |
| REACH:                     | REACH compliant                                  |
| RoHS:                      | RoHS compliant                                   |
|                            |                                                  |
| OTHER                      |                                                  |
| Short Description:         | Lens, Ø 7.3 mm, Illuminated, Red, Flush, Plastic |
| Dimension:                 | Ø 7.3 mm                                         |
| Product attributes:        | For film insert                                  |