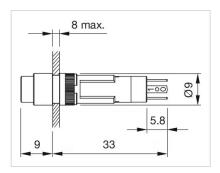

# 19-289.015 Actuator

Front dimension: 9 mm x 9 mm

Front form: Square

Front bezel colour: Black

Front bezel material: Plastic

## **Dimension drawings:**