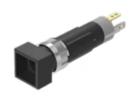

Plastic

Housing material:

Wiring diagrams:

## Component layouts:

A = Terminals (rear side)

B = Illuminated pushbutton
C = x = Contact No.
D = 2 = Normally open

E = 4 = Normally close