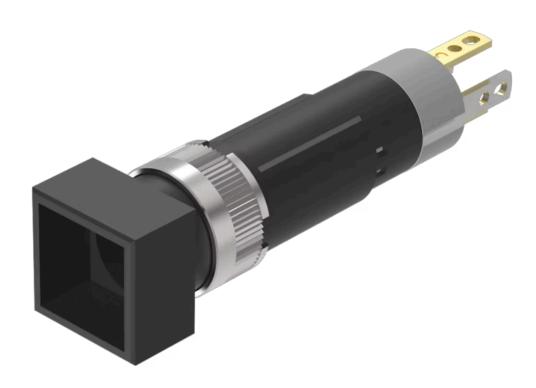

# 19-289.015 Actuator

Front dimension: 9 mm x 9 mm

Front form: Square

Front bezel colour: Black

Front bezel material: Plastic

#### **MOUNTING**

Design: Raised

Mounting cut-out: Ø 8 mm

Mounting type: Panel mounting

#### **OPERATING-/INDICATION PART**

Lens illumination: Illuminated