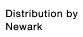

# 19-289.015 Actuator

Front dimension: 9 mm x 9 mm

Front form: Square

Front bezel colour: Black

Front bezel material: Plastic

#### **MOUNTING**

Design: Raised

Mounting cut-out: Ø 8 mm

Mounting type: Panel mounting

#### **OPERATING-/INDICATION PART**

Lens illumination: Illuminated

Plastic

Housing material:

Wiring diagrams: