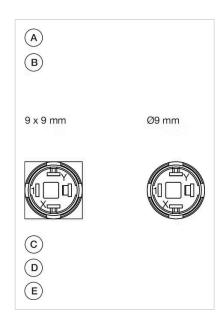

#### **MOUNTING**

Design: Raised

Mounting cut-out: Ø 8 mm

Mounting type: Panel mounting

## Component layouts:

A = Terminals (rear side)
B = Illuminated pushbutton
C = x = Contact No.
D = 2 = Normally open
E = 4 = Normally close

#### Mounting cut-outs: