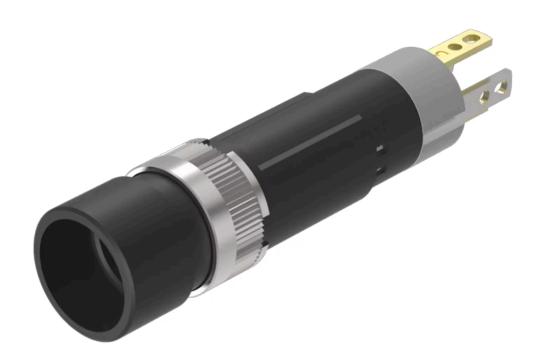

## 19-139.015 Actuator

|    | _ | _  |   | - |
|----|---|----|---|---|
| ь. | к | () | N |   |
|    |   |    |   |   |

Front dimension:  $\varnothing$  9 mm

Front form: Round

Front bezel colour: Black

Front bezel material: Plastic

#### **MOUNTING**

Design: Raised

Mounting cut-out: Ø 8 mm

Mounting type: Panel mounting

#### **OPERATING-/INDICATION PART**

Lens illumination: Illuminated