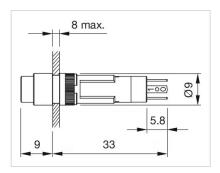

front side, according to DIN EN 60529 – 25 °C ... + 45 °C with filament lamp, – 25 °C ... + 65 °C with LED, – 25 °C ... + Operating temperature: 65 °C without illumination, mounted as a block, make sure the heat can escape Storage temperature: - 40 °C ... + 85 °C **CERTIFICATE Conformities:** 2011 / 65 / EC (RoHS) **REACH: REACH** compliant RoHS: RoHS compliant **OTHER** Actuator, Ø 8 mm, Ø 9 mm, Illuminated, Round, Black, Plastic, 1 NO, Momentary, **Short Description:** Plug-in terminal, 2 x 0.5 mm Internal size: Ø 7,3 mm Housing colour: Black

Plastic

Housing material:

Wiring diagrams:



## Component layouts:



A = Terminals (rear side)
B = Illuminated pushbutton
C = x = Contact No.
D = 2 = Normally open
E = 4 = Normally close

#### Mounting cut-outs:



### **Dimension drawings:**