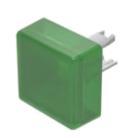

## 18-982.5 Lens

**PRODUCT RANGE** 

| Product Status: | Phase-out |
|-----------------|-----------|
|                 |           |

FRONT

Front form:

Square

0.001 kg

| OPERATIN | IG-/IND | ICATION | PART |
|----------|---------|---------|------|

| Lens colour:       | Green       |
|--------------------|-------------|
| Lens material:     | Plastic     |
| Lens illumination: | Illuminated |
| Lens shape:        | Flush       |
| Lens optics:       | translucent |

## Short Description:

Dimension:

Lens, 13.8 mm x 13.8 mm, Illuminated, Green, Flush, Plastic

13.8 mm x 13.8 mm