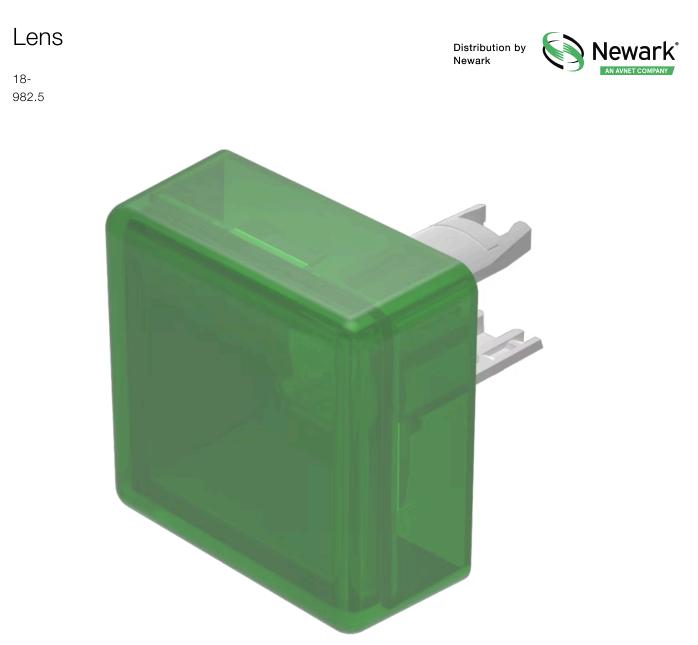

## 18-982.5 Lens

**PRODUCT RANGE** 

| Product Status: | Phase-out |
|-----------------|-----------|
|                 |           |

FRONT

Front form:

Square

0.001 kg

| OPERATIN | IG-/IND | ICATION | PART |
|----------|---------|---------|------|

| Lens colour:       | Green       |
|--------------------|-------------|
| Lens material:     | Plastic     |
| Lens illumination: | Illuminated |
| Lens shape:        | Flush       |
| Lens optics:       | translucent |

## Short Description:

Dimension:

Lens, 13.8 mm x 13.8 mm, Illuminated, Green, Flush, Plastic

13.8 mm x 13.8 mm