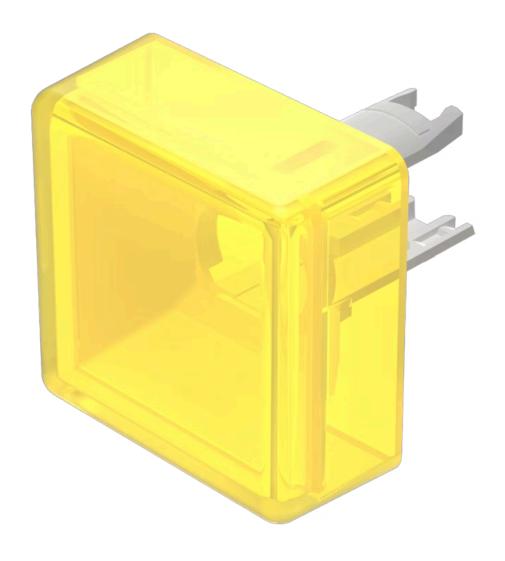

### FRONT

**PRODUCT RANGE** 

Front form: Square

#### **OPERATING-/INDICATION PART**

Lens colour:

Yellow

Lens material:

Plastic

Lens illumination: Illuminated

Lens shape: Flush

Lens optics: translucent

#### **OTHER**

**Short Description:** Lens, 13.8 mm x 13.8 mm, Illuminated, Yellow, Flush, Plastic

**Dimension:** 13.8 mm x 13.8 mm