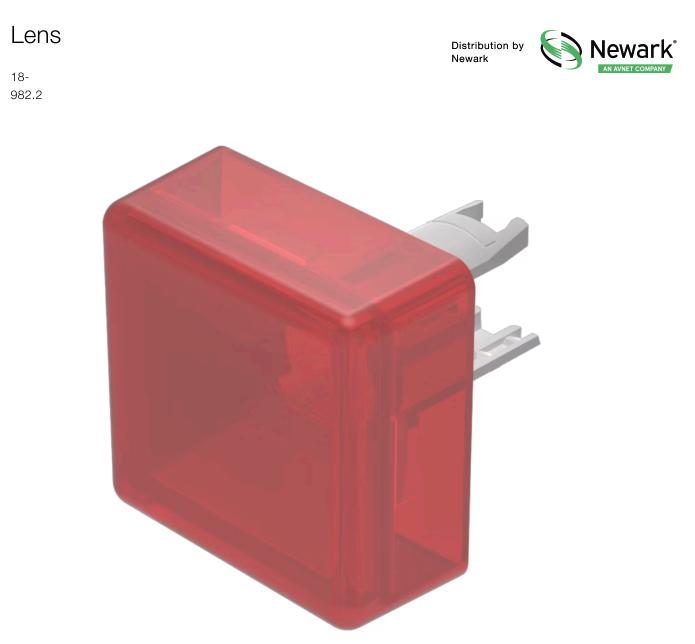

## 18-982.2 Lens

Square

0.001 kg

**PRODUCT RANGE** 

| Product Status: | Phase-out |
|-----------------|-----------|
|                 |           |

FRONT

Front form:

| OPERATII | NG-/INF | ICATI | ON P |  |
|----------|---------|-------|------|--|

| Lens colour:       | Red         |
|--------------------|-------------|
| Lens material:     | Plastic     |
| Lens illumination: | Illuminated |
| Lens shape:        | Flush       |
| Lens optics:       | translucent |

## Short Description:

Dimension:

Lens, 13.8 mm x 13.8 mm, Illuminated, Red, Flush, Plastic

13.8 mm x 13.8 mm