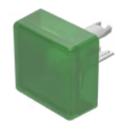

# 18-981.5L Lens

|  | NGE |
|--|-----|
|  |     |

Product Status: Phase-out

### **FRONT**

Front form: Square

#### **OPERATING-/INDICATION PART**

Lens colour: Green

Lens material: Plastic

Lens illumination: Illuminated

Lens shape: Flush

**Lens optics:** translucent

### **OTHER**

**Short Description:** Lens, 13.8 mm x 13.8 mm, Illuminated, Green, Flush, Plastic

**Dimension:** 13.8 mm x 13.8 mm

Hints:

Luminosity and wave length variations caused by LED manufacturing processes may cause slight differences regarding the illumination. The customer has to decide what resistor shall be used to the LED,Red LED Vf = 2.0 VDC, yellow lens with white LED Vf = 3.0 V, green LED Vf = 3.2 V