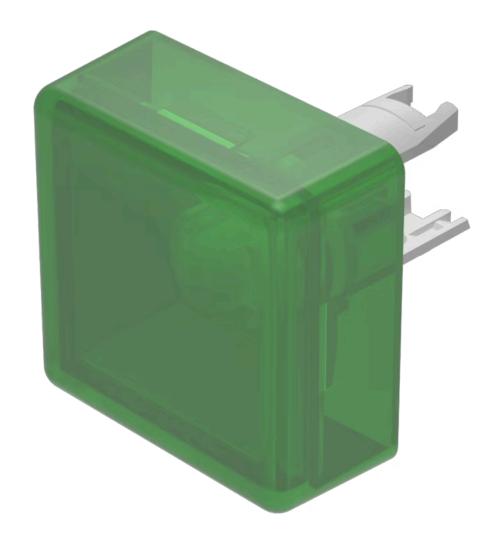

# 18-981.5L Lens

|  | NGE |
|--|-----|
|  |     |

Product Status: Phase-out

### **FRONT**

Front form: Square

#### **OPERATING-/INDICATION PART**

Lens colour: Green

Lens material: Plastic

Lens illumination: Illuminated

Lens shape: Flush

**Lens optics:** translucent

### **OTHER**

**Short Description:** Lens, 13.8 mm x 13.8 mm, Illuminated, Green, Flush, Plastic

**Dimension:** 13.8 mm x 13.8 mm

Hints:

Luminosity and wave length variations caused by LED manufacturing processes may cause slight differences regarding the illumination. The customer has to decide what resistor shall be used to the LED,Red LED Vf = 2.0 VDC, yellow lens with white LED Vf = 3.0 V, green LED Vf = 3.2 V