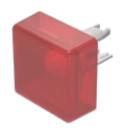

# Lens

18-

981.2L

# 18-981.2L Lens

| DD  | ווחר | ICT F | $\mathbf{D} \wedge \mathbf{N}$ |    |
|-----|------|-------|--------------------------------|----|
| rn, | טטע  | от г  | יואו                           | GE |

Product Status: Phase-out

**FRONT** 

Front form: Square

#### **OPERATING-/INDICATION PART**

Lens colour: Red

Lens material: Plastic

Lens illumination: Illuminated

Lens shape: Flush

**Lens optics:** translucent

#### **OTHER**

**Short Description:** Lens, 13.8 mm x 13.8 mm, Illuminated, Red, Flush, Plastic

**Dimension:** 13.8 mm x 13.8 mm

Hints:

Luminosity and wave length variations caused by LED manufacturing processes may cause slight differences regarding the illumination. The customer has to decide what resistor shall be used to the LED,Red LED Vf = 2.0 VDC, yellow lens with white LED Vf = 3.0 V, green LED Vf = 3.2 V