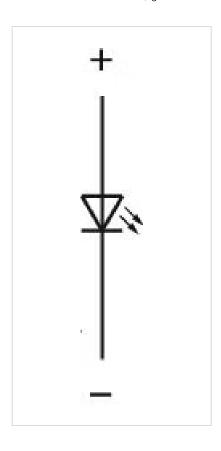

| GE |

Product Status: Phase-out

**FRONT** 

Front form: Square

#### **OPERATING-/INDICATION PART**

Lens colour: Red

Lens material: Plastic

Lens illumination: Illuminated

Lens shape: Flush

**Lens optics:** translucent

### **MECHANICAL CHARACTERISTICS**

Weight: 0.001 kg

#### **CERTIFICATE**

**REACH:** REACH compliant

RoHS: RoHS compliant

#### **OTHER**

**Short Description:** Lens, 13.8 mm x 13.8 mm, Illuminated, Red, Flush, Plastic

**Dimension:** 13.8 mm x 13.8 mm

Hints:

Luminosity and wave length variations caused by LED manufacturing processes may cause slight differences regarding the illumination. The customer has to decide what resistor shall be used to the LED,Red LED Vf = 2.0 VDC, yellow lens with white LED Vf = 3.0 V, green LED Vf = 3.2 V

Wiring diagrams: