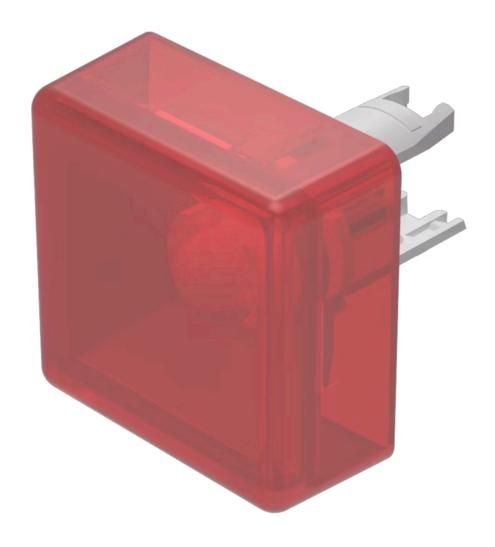

**FRONT** 

Front form: Square

#### **OPERATING-/INDICATION PART**

Lens colour: Red

Lens material: Plastic

Lens illumination: Illuminated

Lens shape: Flush

**Lens optics:** translucent

#### **OTHER**

**Short Description:** Lens, 13.8 mm x 13.8 mm, Illuminated, Red, Flush, Plastic

**Dimension:** 13.8 mm x 13.8 mm

Hints:

Luminosity and wave length variations caused by LED manufacturing processes may cause slight differences regarding the illumination. The customer has to decide what resistor shall be used to the LED,Red LED Vf = 2.0 VDC, yellow lens with white LED Vf = 3.0 V, green LED Vf = 3.2 V