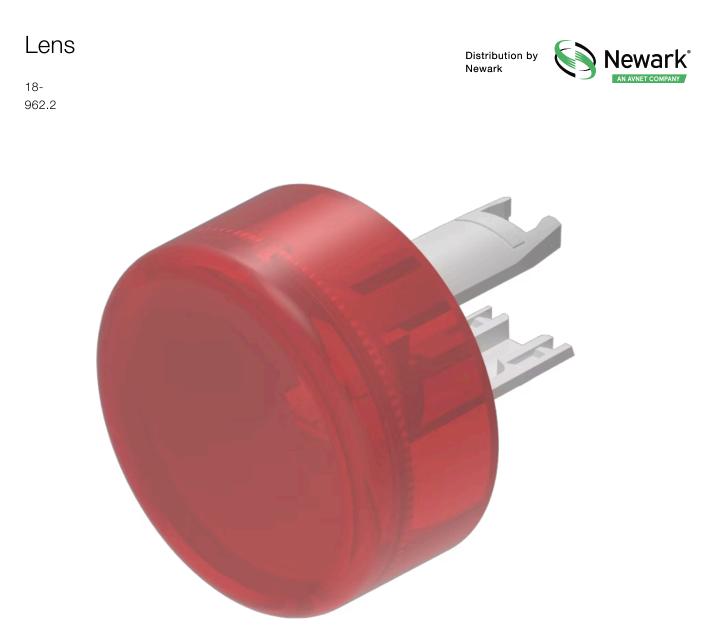

# 18-962.2 Lens

**PRODUCT RANGE** 

| Product Status: | Phase-out |
|-----------------|-----------|
| FRONT           |           |
| Front form:     | Round     |

**OPERATING-/INDICATION PART** 

| Lens colour:       | Red         |
|--------------------|-------------|
| Lens material:     | Plastic     |
| Lens illumination: | Illuminated |
| Lens shape:        | Flush       |
| Lens optics:       | translucent |

### OTHER

Short Description:

Lens, Ø 13.8 mm, Illuminated, Red, Flush, Plastic

Dimension:

Ø 13.8 mm