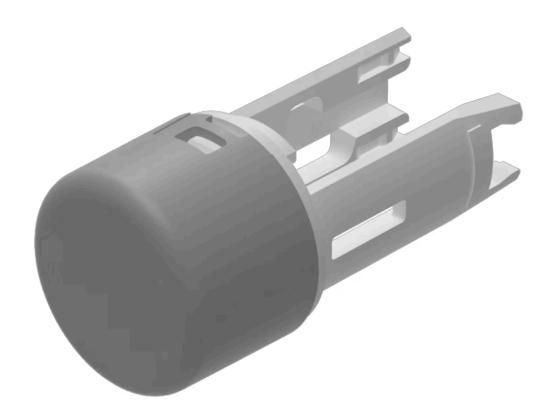

## Lens

18-

932.8

Distribution by Newark

## 18-932.8 Lens

| PRODUCT RANGE              |                 |
|----------------------------|-----------------|
| Product Status:            | Phase-out       |
|                            |                 |
| FRONT                      |                 |
| Front form:                | Round           |
|                            |                 |
| OPERATING-/INDICATION PART |                 |
| Lens colour:               | Grey            |
| Lens material:             | Plastic         |
| Lens illumination:         | Non illuminated |
| Lens shape:                | Flush           |
| Lens optics:               | opaque          |
|                            |                 |
| MECHANICAL CHARACTERISTICS |                 |
| Weight:                    | 0.001 kg        |
|                            |                 |
| CERTIFICATE                |                 |
| REACH:                     | REACH compliant |
| RoHS:                      | RoHS compliant  |
|                            |                 |

OTHER

**Short Description:** Lens, Ø 7.5 mm, Non illuminated, Grey, Flush, Plastic

**Dimension:** Ø 7.5 mm