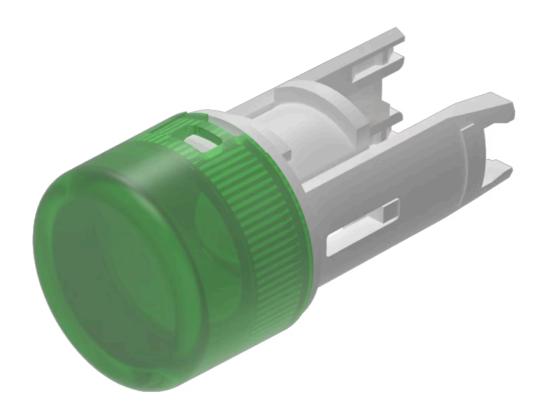

## Lens

18-

931.5L

**OTHER** 

Dimension:

**Short Description:** 

## 18-931.5L Lens

| PRODUCT RANGE              |                 |
|----------------------------|-----------------|
| Product Status:            | Phase-out       |
|                            |                 |
| FRONT                      |                 |
|                            |                 |
| Front form:                | Round           |
|                            |                 |
| OPERATING-/INDICATION PART |                 |
| Lens colour:               | Green           |
| Lens material:             | Plastic         |
| Lens illumination:         | Illuminated     |
| Lens shape:                | Flush           |
| Lens optics:               | translucent     |
|                            |                 |
| MECHANICAL CHARACTERISTICS |                 |
| Weight:                    | 0.001 kg        |
| ·                          |                 |
|                            |                 |
| CERTIFICATE                |                 |
| REACH:                     | REACH compliant |
| RoHS:                      | RoHS compliant  |
|                            |                 |

Lens, Ø 7.5 mm, Illuminated, Green, Flush, Plastic

Ø 7.5 mm

Hints:

Luminosity and wave length variations caused by LED manufacturing processes may cause slight differences regarding the illumination. The customer has to decide what resistor shall be used to the LED,Red LED Vf = 2.0 VDC, yellow lens with white LED Vf = 3.0 V, green LED Vf = 3.2 V