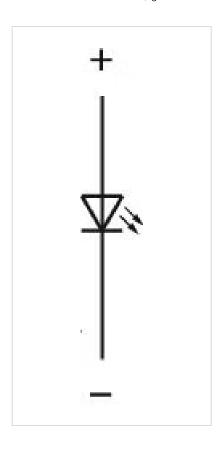

|                 |
| MECHANICAL CHARACTERISTICS |                 |
| Weight:                    | 0.001 kg        |
| ·                          |                 |
|                            |                 |
| CERTIFICATE                |                 |
| REACH:                     | REACH compliant |
| RoHS:                      | RoHS compliant  |
|                            |                 |

Lens, Ø 7.5 mm, Illuminated, Green, Flush, Plastic

Ø 7.5 mm

Hints:

Luminosity and wave length variations caused by LED manufacturing processes may cause slight differences regarding the illumination. The customer has to decide what resistor shall be used to the LED,Red LED Vf = 2.0 VDC, yellow lens with white LED Vf = 3.0 V, green LED Vf = 3.2 V

Wiring diagrams: