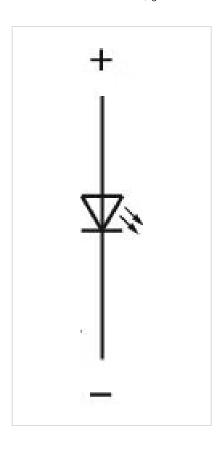

CAL CHARACTERISTICS |                 |
| Weight:                    | 0.001 kg        |
|                            |                 |
| CERTIFICATE                |                 |
| REACH:                     | REACH compliant |
| RoHS:                      | RoHS compliant  |
|                            |                 |
| OTHER                      |                 |

OTHER

**Short Description:** Lens, Ø 7.5 mm, Illuminated, Yellow, Flush, Plastic

**Dimension:** Ø 7.5 mm

Hints:

Luminosity and wave length variations caused by LED manufacturing processes may cause slight differences regarding the illumination. The customer has to decide what resistor shall be used to the LED,Red LED Vf = 2.0 VDC, yellow lens with white LED Vf = 3.0 V, green LED Vf = 3.2 V

Wiring diagrams: