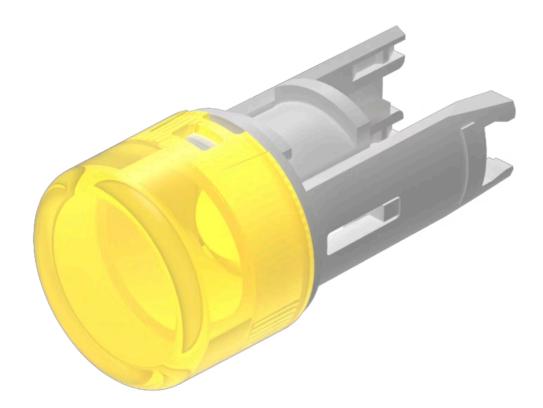

## 18-931.4L Lens

| PRODUCT RANGE              |                 |
|----------------------------|-----------------|
| Product Status:            | Phase-out       |
|                            |                 |
| FRONT                      |                 |
| Front form:                | Round           |
|                            |                 |
| OPERATING-/INDICATION PART |                 |
| Lens colour:               | Yellow          |
| Lens material:             | Plastic         |
| Lens illumination:         | Illuminated     |
| Lens shape:                | Flush           |
| Lens optics:               | translucent     |
|                            |                 |
| MECHANICAL CHARACTERISTICS |                 |
| Weight:                    | 0.001 kg        |
|                            |                 |
| CERTIFICATE                |                 |
| REACH:                     | REACH compliant |
| RoHS:                      | RoHS compliant  |
|                            |                 |
| OTHER                      |                 |

OTHER

**Short Description:** Lens, Ø 7.5 mm, Illuminated, Yellow, Flush, Plastic

**Dimension:** Ø 7.5 mm

Hints:

Luminosity and wave length variations caused by LED manufacturing processes may cause slight differences regarding the illumination. The customer has to decide what resistor shall be used to the LED,Red LED Vf = 2.0 VDC, yellow lens with white LED Vf = 3.0 V, green LED Vf = 3.2 V