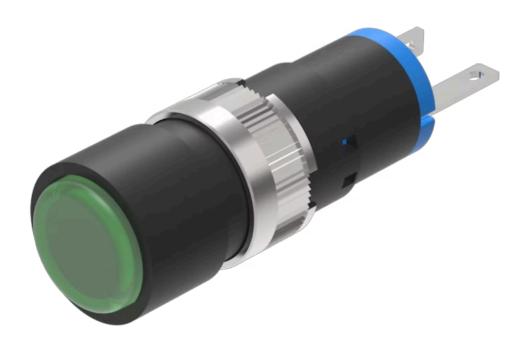

# 18-032.0055L Actuator

**PRODUCT RANGE** 

| FRONTFront dimension:Ø 9 mmFront form:RoundFront bezel colour:BlackFront bezel material:Plastic | Product Status:       | Phase-out |
|-------------------------------------------------------------------------------------------------|-----------------------|-----------|
| Front dimension:Ø 9 mmFront form:RoundFront bezel colour:Black                                  |                       |           |
| Front form:RoundFront bezel colour:Black                                                        | FRONT                 |           |
| Front bezel colour: Black                                                                       | Front dimension:      | Ø 9 mm    |
|                                                                                                 | Front form:           | Round     |
| Front bezel material: Plastic                                                                   | Front bezel colour:   | Black     |
|                                                                                                 | Front bezel material: | Plastic   |

#### MOUNTING

| Design:        | Raised         |
|----------------|----------------|
| Mounting type: | Panel mounting |

#### **OPERATING-/INDICATION PART**

| Lens colour:         | Green       |
|----------------------|-------------|
| Lens material:       | Plastic     |
| Lens illumination:   | Illuminated |
| Lens shape:          | Flush       |
| Lens optics:         | translucent |
| Illumination colour: | Green       |

#### **MECHANICAL CHARACTERISTICS**

| Terminal:           | Soldering terminal                                                                                                                                                                                           |
|---------------------|--------------------------------------------------------------------------------------------------------------------------------------------------------------------------------------------------------------|
| Weight:             | 0.002 kg                                                                                                                                                                                                     |
|                     |                                                                                                                                                                                                              |
| CERTIFICATE         |                                                                                                                                                                                                              |
| REACH:              | REACH compliant                                                                                                                                                                                              |
| RoHS:               | RoHS compliant                                                                                                                                                                                               |
|                     |                                                                                                                                                                                                              |
| OTHER               |                                                                                                                                                                                                              |
| Short Description:  | Actuator, Ø 9 mm, Flush, Illuminated, Green, Plastic, translucent, Round, Black, Plastic, Soldering terminal, Green                                                                                          |
| Product attributes: | Luminosity and wave length variations caused by LED manufacturing processes<br>may cause slight differences regarding the illumination. The customer has to<br>decide what resistor shall be used to the LED |
| Wiring diagrams:    |                                                                                                                                                                                                              |