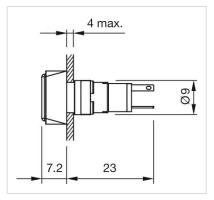

# 18-032.0055L Actuator

**PRODUCT RANGE** 

| FRONTFront dimension:Ø 9 mmFront form:RoundFront bezel colour:BlackFront bezel material:Plastic | Product Status:       | Phase-out |
|-------------------------------------------------------------------------------------------------|-----------------------|-----------|
| Front dimension:Ø 9 mmFront form:RoundFront bezel colour:Black                                  |                       |           |
| Front form:RoundFront bezel colour:Black                                                        | FRONT                 |           |
| Front bezel colour: Black                                                                       | Front dimension:      | Ø 9 mm    |
|                                                                                                 | Front form:           | Round     |
| Front bezel material: Plastic                                                                   | Front bezel colour:   | Black     |
|                                                                                                 | Front bezel material: | Plastic   |

#### MOUNTING

| Design:        | Raised         |
|----------------|----------------|
| Mounting type: | Panel mounting |

#### **MECHANICAL CHARACTERISTICS**

| Terminal:           | Soldering terminal                                                                                                                                                                                           |
|---------------------|--------------------------------------------------------------------------------------------------------------------------------------------------------------------------------------------------------------|
| Weight:             | 0.002 kg                                                                                                                                                                                                     |
|                     |                                                                                                                                                                                                              |
| CERTIFICATE         |                                                                                                                                                                                                              |
| REACH:              | REACH compliant                                                                                                                                                                                              |
| RoHS:               | RoHS compliant                                                                                                                                                                                               |
|                     |                                                                                                                                                                                                              |
| OTHER               |                                                                                                                                                                                                              |
| Short Description:  | Actuator, Ø 9 mm, Flush, Illuminated, Green, Plastic, translucent, Round, Black, Plastic, Soldering terminal, Green                                                                                          |
| Product attributes: | Luminosity and wave length variations caused by LED manufacturing processes<br>may cause slight differences regarding the illumination. The customer has to<br>decide what resistor shall be used to the LED |
| Wiring diagrams:    |                                                                                                                                                                                                              |

#### **Dimension drawings:**