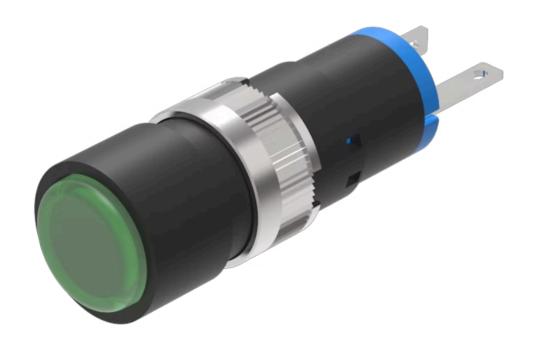

# 18-030.0055L Actuator

**PRODUCT RANGE** 

| Product Status:       | Phase-out |
|-----------------------|-----------|
|                       |           |
|                       |           |
| FRONT                 |           |
| Front dimension:      | Ø 9 mm    |
| Front form:           | Round     |
| Front bezel colour:   | Black     |
| Front bezel material: | Plastic   |

MOUNTING

| Design:        | Raised         |
|----------------|----------------|
| Mounting type: | Panel mounting |

#### **OPERATING-/INDICATION PART**

| Lens colour:         | Green       |
|----------------------|-------------|
| Lens material:       | Plastic     |
| Lens illumination:   | Illuminated |
| Lens shape:          | Flush       |
| Lens optics:         | translucent |
| Illumination colour: | Green       |

#### **MECHANICAL CHARACTERISTICS**

| Terminal:           | Soldering terminal                                                                                                                                                                                           |
|---------------------|--------------------------------------------------------------------------------------------------------------------------------------------------------------------------------------------------------------|
| Weight:             | 0.002 kg                                                                                                                                                                                                     |
|                     |                                                                                                                                                                                                              |
| CERTIFICATE         |                                                                                                                                                                                                              |
| REACH:              | REACH compliant                                                                                                                                                                                              |
| RoHS:               | RoHS compliant                                                                                                                                                                                               |
|                     |                                                                                                                                                                                                              |
| OTHER               |                                                                                                                                                                                                              |
| Short Description:  | Actuator, Ø 9 mm, Flush, Illuminated, Green, Plastic, translucent, Round, Black, Plastic, Soldering terminal, Green                                                                                          |
| Product attributes: | Luminosity and wave length variations caused by LED manufacturing processes<br>may cause slight differences regarding the illumination. The customer has to<br>decide what resistor shall be used to the LED |
| Wiring diagrams:    |                                                                                                                                                                                                              |