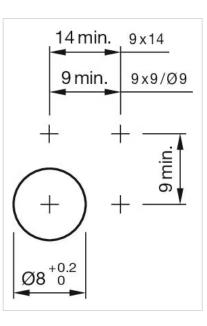

|
| Short Description:  | Actuator, Ø 9 mm, Flush, Illuminated, Green, Plastic, translucent, Round, Black, Plastic, Soldering terminal, Green                                                                                          |
| Product attributes: | Luminosity and wave length variations caused by LED manufacturing processes<br>may cause slight differences regarding the illumination. The customer has to<br>decide what resistor shall be used to the LED |
| Wiring diagrams:    |                                                                                                                                                                                                              |

Component layouts:



#### Mounting cut-outs:



A = Terminals (rear side) B = Indicator

#### **Dimension drawings:**