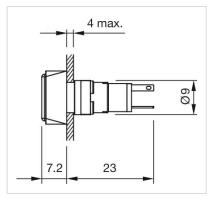

# 18-030.0055L Actuator

**PRODUCT RANGE** 

| Product Status:       | Phase-out |
|-----------------------|-----------|
|                       |           |
|                       |           |
| FRONT                 |           |
| Front dimension:      | Ø 9 mm    |
| Front form:           | Round     |
| Front bezel colour:   | Black     |
| Front bezel material: | Plastic   |

#### **Dimension drawings:**