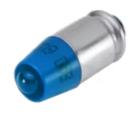

## 10-2J12.1066 Single-LED

| <b>OPERATING-/INDICATION PART</b> |                                                                                                                                                                                                                                                                                                                                                                                                                                                                                                                                                                                                                                                                                                                                                                                                                       |
|-----------------------------------|-----------------------------------------------------------------------------------------------------------------------------------------------------------------------------------------------------------------------------------------------------------------------------------------------------------------------------------------------------------------------------------------------------------------------------------------------------------------------------------------------------------------------------------------------------------------------------------------------------------------------------------------------------------------------------------------------------------------------------------------------------------------------------------------------------------------------|
| Illumination colour:              | Blue                                                                                                                                                                                                                                                                                                                                                                                                                                                                                                                                                                                                                                                                                                                                                                                                                  |
|                                   |                                                                                                                                                                                                                                                                                                                                                                                                                                                                                                                                                                                                                                                                                                                                                                                                                       |
| ELECTRICAL CHARACTERISTICS        |                                                                                                                                                                                                                                                                                                                                                                                                                                                                                                                                                                                                                                                                                                                                                                                                                       |
| Operating voltage:                | 24 V AC/DC +10%                                                                                                                                                                                                                                                                                                                                                                                                                                                                                                                                                                                                                                                                                                                                                                                                       |
| Operation current:                | 7 - 14 mA ±15 %                                                                                                                                                                                                                                                                                                                                                                                                                                                                                                                                                                                                                                                                                                                                                                                                       |
| Lumi. Intensity:                  | 650 mcd                                                                                                                                                                                                                                                                                                                                                                                                                                                                                                                                                                                                                                                                                                                                                                                                               |
|                                   |                                                                                                                                                                                                                                                                                                                                                                                                                                                                                                                                                                                                                                                                                                                                                                                                                       |
| MECHANICAL CHARACTERISTICS        |                                                                                                                                                                                                                                                                                                                                                                                                                                                                                                                                                                                                                                                                                                                                                                                                                       |
| Weight:                           | 0.001 kg                                                                                                                                                                                                                                                                                                                                                                                                                                                                                                                                                                                                                                                                                                                                                                                                              |
| Ū                                 |                                                                                                                                                                                                                                                                                                                                                                                                                                                                                                                                                                                                                                                                                                                                                                                                                       |
|                                   |                                                                                                                                                                                                                                                                                                                                                                                                                                                                                                                                                                                                                                                                                                                                                                                                                       |
| CERTIFICATE                       |                                                                                                                                                                                                                                                                                                                                                                                                                                                                                                                                                                                                                                                                                                                                                                                                                       |
| REACH:                            | REACH compliant                                                                                                                                                                                                                                                                                                                                                                                                                                                                                                                                                                                                                                                                                                                                                                                                       |
| RoHS:                             | RoHS compliant                                                                                                                                                                                                                                                                                                                                                                                                                                                                                                                                                                                                                                                                                                                                                                                                        |
|                                   |                                                                                                                                                                                                                                                                                                                                                                                                                                                                                                                                                                                                                                                                                                                                                                                                                       |
| OTHER                             |                                                                                                                                                                                                                                                                                                                                                                                                                                                                                                                                                                                                                                                                                                                                                                                                                       |
| Short Description:                | Single-LED, T1 ¾ MG, Blue, 24 V AC/DC +10%                                                                                                                                                                                                                                                                                                                                                                                                                                                                                                                                                                                                                                                                                                                                                                            |
| Kind of illlumination:            | Single-LED                                                                                                                                                                                                                                                                                                                                                                                                                                                                                                                                                                                                                                                                                                                                                                                                            |
| Hints:                            | Due to high surface temperatures, the series resistor must not be soldered directly to the terminals of the equipment (use a terminal plate), When using AC/DC types with AC operation, slight flickering can occur, The luminous intensity stated is for when used with DC, Electrical and optical data are measured at 25 °C, The specified versions are built with a protection diode (halve wave rectifier) in series and the LED, Luminosity and wave length variations caused by LED manufacturing processes may cause slight differences regarding the illumination. The customer has to decide what resistor shall be used to the LED, Where supply voltages are over 48 V, a voltage-reduction element (external protective series resistor) must be used., Keep to the country specific safety instructions |