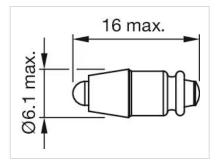

## 10-2J12.1066 Single-LED

| <b>OPERATING-/INDICATION PART</b> |                                                                                                                                                                                                                                                                                                                                                                                                                                                                                                                                                                                                                                                                                                                                                                                                                       |
|-----------------------------------|-----------------------------------------------------------------------------------------------------------------------------------------------------------------------------------------------------------------------------------------------------------------------------------------------------------------------------------------------------------------------------------------------------------------------------------------------------------------------------------------------------------------------------------------------------------------------------------------------------------------------------------------------------------------------------------------------------------------------------------------------------------------------------------------------------------------------|
| Illumination colour:              | Blue                                                                                                                                                                                                                                                                                                                                                                                                                                                                                                                                                                                                                                                                                                                                                                                                                  |
|                                   |                                                                                                                                                                                                                                                                                                                                                                                                                                                                                                                                                                                                                                                                                                                                                                                                                       |
| ELECTRICAL CHARACTERISTICS        |                                                                                                                                                                                                                                                                                                                                                                                                                                                                                                                                                                                                                                                                                                                                                                                                                       |
| Operating voltage:                | 24 V AC/DC +10%                                                                                                                                                                                                                                                                                                                                                                                                                                                                                                                                                                                                                                                                                                                                                                                                       |
| Operation current:                | 7 - 14 mA ±15 %                                                                                                                                                                                                                                                                                                                                                                                                                                                                                                                                                                                                                                                                                                                                                                                                       |
| Lumi. Intensity:                  | 650 mcd                                                                                                                                                                                                                                                                                                                                                                                                                                                                                                                                                                                                                                                                                                                                                                                                               |
|                                   |                                                                                                                                                                                                                                                                                                                                                                                                                                                                                                                                                                                                                                                                                                                                                                                                                       |
| MECHANICAL CHARACTERISTICS        |                                                                                                                                                                                                                                                                                                                                                                                                                                                                                                                                                                                                                                                                                                                                                                                                                       |
| Weight:                           | 0.001 kg                                                                                                                                                                                                                                                                                                                                                                                                                                                                                                                                                                                                                                                                                                                                                                                                              |
| Ū                                 |                                                                                                                                                                                                                                                                                                                                                                                                                                                                                                                                                                                                                                                                                                                                                                                                                       |
|                                   |                                                                                                                                                                                                                                                                                                                                                                                                                                                                                                                                                                                                                                                                                                                                                                                                                       |
| CERTIFICATE                       |                                                                                                                                                                                                                                                                                                                                                                                                                                                                                                                                                                                                                                                                                                                                                                                                                       |
| REACH:                            | REACH compliant                                                                                                                                                                                                                                                                                                                                                                                                                                                                                                                                                                                                                                                                                                                                                                                                       |
| RoHS:                             | RoHS compliant                                                                                                                                                                                                                                                                                                                                                                                                                                                                                                                                                                                                                                                                                                                                                                                                        |
|                                   |                                                                                                                                                                                                                                                                                                                                                                                                                                                                                                                                                                                                                                                                                                                                                                                                                       |
| OTHER                             |                                                                                                                                                                                                                                                                                                                                                                                                                                                                                                                                                                                                                                                                                                                                                                                                                       |
| Short Description:                | Single-LED, T1 ¾ MG, Blue, 24 V AC/DC +10%                                                                                                                                                                                                                                                                                                                                                                                                                                                                                                                                                                                                                                                                                                                                                                            |
| Kind of illlumination:            | Single-LED                                                                                                                                                                                                                                                                                                                                                                                                                                                                                                                                                                                                                                                                                                                                                                                                            |
| Hints:                            | Due to high surface temperatures, the series resistor must not be soldered directly to the terminals of the equipment (use a terminal plate), When using AC/DC types with AC operation, slight flickering can occur, The luminous intensity stated is for when used with DC, Electrical and optical data are measured at 25 °C, The specified versions are built with a protection diode (halve wave rectifier) in series and the LED, Luminosity and wave length variations caused by LED manufacturing processes may cause slight differences regarding the illumination. The customer has to decide what resistor shall be used to the LED, Where supply voltages are over 48 V, a voltage-reduction element (external protective series resistor) must be used., Keep to the country specific safety instructions |

Dimension drawings: