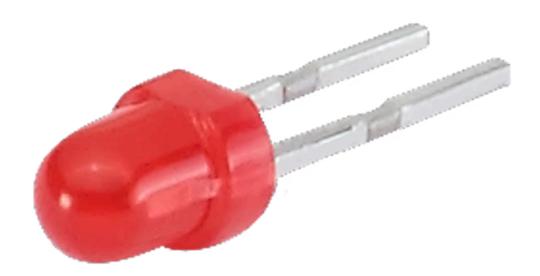

## 10-2601.3172K Single-LED

| OPER/ | ATING- | ·/INDIC | ATION | PART |
|-------|--------|---------|-------|------|

| Illumination colour:       | Red                                                                                                                                                                                                                                                                                 |  |
|----------------------------|-------------------------------------------------------------------------------------------------------------------------------------------------------------------------------------------------------------------------------------------------------------------------------------|--|
|                            |                                                                                                                                                                                                                                                                                     |  |
| ELECTRICAL CHARACTERISTICS |                                                                                                                                                                                                                                                                                     |  |
| Operating voltage:         | 2 V DC                                                                                                                                                                                                                                                                              |  |
| Operation current:         | 20 mA                                                                                                                                                                                                                                                                               |  |
| Lumi. Intensity:           | 450 mcd                                                                                                                                                                                                                                                                             |  |
|                            |                                                                                                                                                                                                                                                                                     |  |
| MECHANICAL CHARATERISTIC   |                                                                                                                                                                                                                                                                                     |  |
| Weight:                    | 0.001 kg                                                                                                                                                                                                                                                                            |  |
|                            |                                                                                                                                                                                                                                                                                     |  |
| CERTIFICATE                |                                                                                                                                                                                                                                                                                     |  |
| REACH:                     | REACH compliant                                                                                                                                                                                                                                                                     |  |
| RoHS:                      | RoHS compliant                                                                                                                                                                                                                                                                      |  |
|                            |                                                                                                                                                                                                                                                                                     |  |
| OTHER                      |                                                                                                                                                                                                                                                                                     |  |
| Short Description:         | Single-LED, T1 Bi-Pin, Red, 2 V DC                                                                                                                                                                                                                                                  |  |
| Kind of illlumination:     | Single-LED                                                                                                                                                                                                                                                                          |  |
| Hints:                     | For LED element fitting information see Application guidelines, LED polarity,Luminosity and wave length variations caused by LED manufacturing processes may cause slight differences regarding the illumination. The customer has to decide what resistor shall be used to the LED |  |
| Pins:                      | Max. length: 8 mm                                                                                                                                                                                                                                                                   |  |
| Wiring diagrams:           |                                                                                                                                                                                                                                                                                     |  |