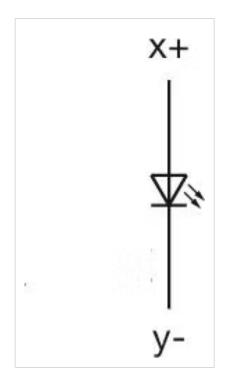

## 10-2601.3172K Single-LED

| OPER/ | ATING- | ·/INDIC | ATION | PART |
|-------|--------|---------|-------|------|

| Illumination colour:       | Red                                                                                                                                                                                                                                                                                 |  |
|----------------------------|-------------------------------------------------------------------------------------------------------------------------------------------------------------------------------------------------------------------------------------------------------------------------------------|--|
|                            |                                                                                                                                                                                                                                                                                     |  |
| ELECTRICAL CHARACTERISTICS |                                                                                                                                                                                                                                                                                     |  |
| Operating voltage:         | 2 V DC                                                                                                                                                                                                                                                                              |  |
| Operation current:         | 20 mA                                                                                                                                                                                                                                                                               |  |
| Lumi. Intensity:           | 450 mcd                                                                                                                                                                                                                                                                             |  |
|                            |                                                                                                                                                                                                                                                                                     |  |
| MECHANICAL CHARATERISTIC   |                                                                                                                                                                                                                                                                                     |  |
| Weight:                    | 0.001 kg                                                                                                                                                                                                                                                                            |  |
|                            |                                                                                                                                                                                                                                                                                     |  |
| CERTIFICATE                |                                                                                                                                                                                                                                                                                     |  |
| REACH:                     | REACH compliant                                                                                                                                                                                                                                                                     |  |
| RoHS:                      | RoHS compliant                                                                                                                                                                                                                                                                      |  |
|                            |                                                                                                                                                                                                                                                                                     |  |
| OTHER                      |                                                                                                                                                                                                                                                                                     |  |
| Short Description:         | Single-LED, T1 Bi-Pin, Red, 2 V DC                                                                                                                                                                                                                                                  |  |
| Kind of illlumination:     | Single-LED                                                                                                                                                                                                                                                                          |  |
| Hints:                     | For LED element fitting information see Application guidelines, LED polarity,Luminosity and wave length variations caused by LED manufacturing processes may cause slight differences regarding the illumination. The customer has to decide what resistor shall be used to the LED |  |
| Pins:                      | Max. length: 8 mm                                                                                                                                                                                                                                                                   |  |
| Wiring diagrams:           |                                                                                                                                                                                                                                                                                     |  |