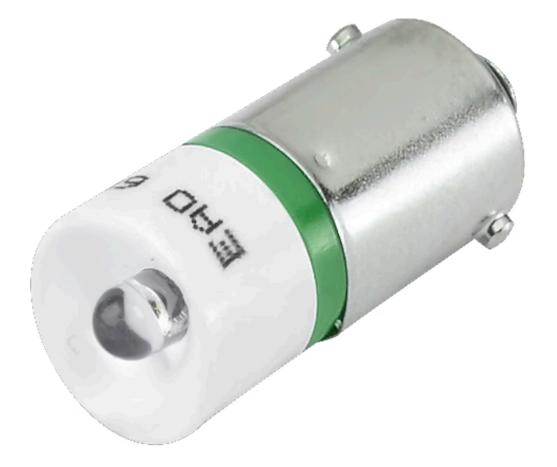

## 10-2524.3045 Single-LED

| <b>OPERATING-/INDICATION PART</b> |                                                                                                                                                                                                                                                                                                                                                                                                                                                                                                                                                                                                                                                                                                                                                                                                                                   |
|-----------------------------------|-----------------------------------------------------------------------------------------------------------------------------------------------------------------------------------------------------------------------------------------------------------------------------------------------------------------------------------------------------------------------------------------------------------------------------------------------------------------------------------------------------------------------------------------------------------------------------------------------------------------------------------------------------------------------------------------------------------------------------------------------------------------------------------------------------------------------------------|
| Illumination colour:              | Green                                                                                                                                                                                                                                                                                                                                                                                                                                                                                                                                                                                                                                                                                                                                                                                                                             |
|                                   |                                                                                                                                                                                                                                                                                                                                                                                                                                                                                                                                                                                                                                                                                                                                                                                                                                   |
| ELECTRICAL CHARACTERISTICS        |                                                                                                                                                                                                                                                                                                                                                                                                                                                                                                                                                                                                                                                                                                                                                                                                                                   |
| Operating voltage:                | 130 V DC +10%                                                                                                                                                                                                                                                                                                                                                                                                                                                                                                                                                                                                                                                                                                                                                                                                                     |
| Operation current:                | 2 mA ±15 %                                                                                                                                                                                                                                                                                                                                                                                                                                                                                                                                                                                                                                                                                                                                                                                                                        |
| Lumi. Intensity:                  | 300 mcd                                                                                                                                                                                                                                                                                                                                                                                                                                                                                                                                                                                                                                                                                                                                                                                                                           |
|                                   |                                                                                                                                                                                                                                                                                                                                                                                                                                                                                                                                                                                                                                                                                                                                                                                                                                   |
| MECHANICAL CHARATERISTIC          |                                                                                                                                                                                                                                                                                                                                                                                                                                                                                                                                                                                                                                                                                                                                                                                                                                   |
| Weight:                           | 0.002 kg                                                                                                                                                                                                                                                                                                                                                                                                                                                                                                                                                                                                                                                                                                                                                                                                                          |
|                                   |                                                                                                                                                                                                                                                                                                                                                                                                                                                                                                                                                                                                                                                                                                                                                                                                                                   |
| CERTIFICATE                       |                                                                                                                                                                                                                                                                                                                                                                                                                                                                                                                                                                                                                                                                                                                                                                                                                                   |
| REACH:                            | REACH compliant                                                                                                                                                                                                                                                                                                                                                                                                                                                                                                                                                                                                                                                                                                                                                                                                                   |
| RoHS:                             | RoHS compliant                                                                                                                                                                                                                                                                                                                                                                                                                                                                                                                                                                                                                                                                                                                                                                                                                    |
|                                   |                                                                                                                                                                                                                                                                                                                                                                                                                                                                                                                                                                                                                                                                                                                                                                                                                                   |
| OTHER                             |                                                                                                                                                                                                                                                                                                                                                                                                                                                                                                                                                                                                                                                                                                                                                                                                                                   |
| Short Description:                | Single-LED, BA9s, Green, 130 V DC +10%                                                                                                                                                                                                                                                                                                                                                                                                                                                                                                                                                                                                                                                                                                                                                                                            |
| Kind of illlumination:            | Single-LED                                                                                                                                                                                                                                                                                                                                                                                                                                                                                                                                                                                                                                                                                                                                                                                                                        |
| Hints:                            | The specified 6 V DC, 24 V DC Bi-colour; 130 V AC, 130 V DC and 230 V AC versions are built with a protection diode, The specified 12, 24, 28, 48 VAC/DC versions are built with a bridge rectifier, The specified 130 VAC types are developed to run on a supply voltage of 130 VAC only, An operation at a higher supply voltage using commercial lampholders with integrated resistors, is not approved, If the 24VDC Bi-colour lamp is driven with normal polarity (plus on middle contact of the lamp) the first mentioned colour will light up, with inverted polarity the second colour will light up, The luminous intensity stated is for when used with DC, Electrical and optical data are measured at 25 °C, Luminosity and wave length variations caused by LED manufacturing processes may cause slight differences |