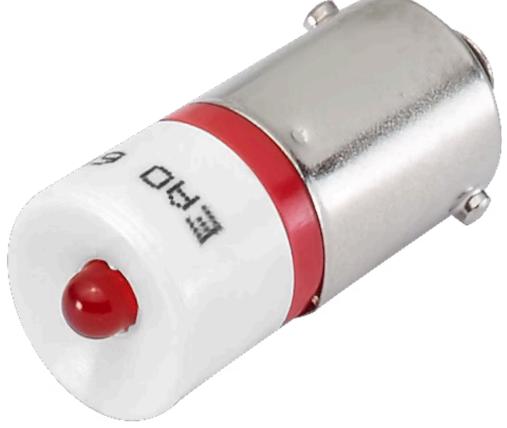

## 10-2513.1142 Single-LED

| OPERATING-/INDICATION PART |                                                                                                                                                                                                                                                                                                                                                                                                                                                                                                                                                                                                                                                                                                                                                                                                                                   |
|----------------------------|-----------------------------------------------------------------------------------------------------------------------------------------------------------------------------------------------------------------------------------------------------------------------------------------------------------------------------------------------------------------------------------------------------------------------------------------------------------------------------------------------------------------------------------------------------------------------------------------------------------------------------------------------------------------------------------------------------------------------------------------------------------------------------------------------------------------------------------|
| Illumination colour:       | Red                                                                                                                                                                                                                                                                                                                                                                                                                                                                                                                                                                                                                                                                                                                                                                                                                               |
|                            |                                                                                                                                                                                                                                                                                                                                                                                                                                                                                                                                                                                                                                                                                                                                                                                                                                   |
| ELECTRICAL CHARACTERISTICS |                                                                                                                                                                                                                                                                                                                                                                                                                                                                                                                                                                                                                                                                                                                                                                                                                                   |
| Operating voltage:         | 28 V AC/DC +10%                                                                                                                                                                                                                                                                                                                                                                                                                                                                                                                                                                                                                                                                                                                                                                                                                   |
| Operation current:         | 13 mA ±15 %                                                                                                                                                                                                                                                                                                                                                                                                                                                                                                                                                                                                                                                                                                                                                                                                                       |
| Lumi. Intensity:           | 300 mcd                                                                                                                                                                                                                                                                                                                                                                                                                                                                                                                                                                                                                                                                                                                                                                                                                           |
|                            |                                                                                                                                                                                                                                                                                                                                                                                                                                                                                                                                                                                                                                                                                                                                                                                                                                   |
| MECHANICAL CHARACTERISTICS |                                                                                                                                                                                                                                                                                                                                                                                                                                                                                                                                                                                                                                                                                                                                                                                                                                   |
| Weight:                    | 0.002 kg                                                                                                                                                                                                                                                                                                                                                                                                                                                                                                                                                                                                                                                                                                                                                                                                                          |
|                            |                                                                                                                                                                                                                                                                                                                                                                                                                                                                                                                                                                                                                                                                                                                                                                                                                                   |
| CERTIFICATE                |                                                                                                                                                                                                                                                                                                                                                                                                                                                                                                                                                                                                                                                                                                                                                                                                                                   |
| REACH:                     | REACH compliant                                                                                                                                                                                                                                                                                                                                                                                                                                                                                                                                                                                                                                                                                                                                                                                                                   |
| RoHS:                      | RoHS compliant                                                                                                                                                                                                                                                                                                                                                                                                                                                                                                                                                                                                                                                                                                                                                                                                                    |
|                            |                                                                                                                                                                                                                                                                                                                                                                                                                                                                                                                                                                                                                                                                                                                                                                                                                                   |
| OTHER                      |                                                                                                                                                                                                                                                                                                                                                                                                                                                                                                                                                                                                                                                                                                                                                                                                                                   |
| Short Description:         | Single-LED, BA9s, Red, 28 V AC/DC +10%                                                                                                                                                                                                                                                                                                                                                                                                                                                                                                                                                                                                                                                                                                                                                                                            |
| Kind of illlumination:     | Single-LED                                                                                                                                                                                                                                                                                                                                                                                                                                                                                                                                                                                                                                                                                                                                                                                                                        |
| Hints:                     | The specified 6 V DC, 24 V DC Bi-colour; 130 V AC, 130 V DC and 230 V AC versions are built with a protection diode, The specified 12, 24, 28, 48 VAC/DC versions are built with a bridge rectifier, The specified 130 VAC types are developed to run on a supply voltage of 130 VAC only, An operation at a higher supply voltage using commercial lampholders with integrated resistors, is not approved, If the 24VDC Bi-colour lamp is driven with normal polarity (plus on middle contact of the lamp) the first mentioned colour will light up, with inverted polarity the second colour will light up, The luminous intensity stated is for when used with DC, Electrical and optical data are measured at 25 °C, Luminosity and wave length variations caused by LED manufacturing processes may cause slight differences |