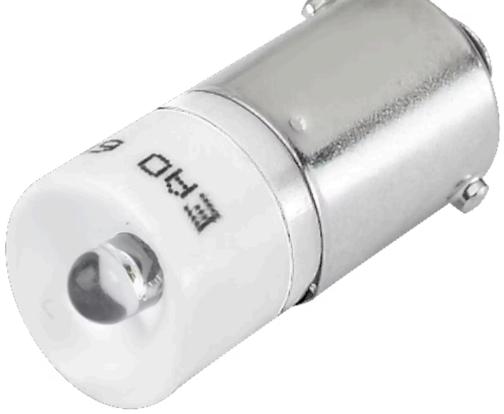

## 10-2512.1149 Single-LED

| <b>OPERATING-/INDICATION PART</b> |                                                                                                                                                                                                                                                                                                                                                                                                                                                                                                                                                                                                                                                                                                                                                                                                                                   |
|-----------------------------------|-----------------------------------------------------------------------------------------------------------------------------------------------------------------------------------------------------------------------------------------------------------------------------------------------------------------------------------------------------------------------------------------------------------------------------------------------------------------------------------------------------------------------------------------------------------------------------------------------------------------------------------------------------------------------------------------------------------------------------------------------------------------------------------------------------------------------------------|
| Illumination colour:              | White                                                                                                                                                                                                                                                                                                                                                                                                                                                                                                                                                                                                                                                                                                                                                                                                                             |
|                                   |                                                                                                                                                                                                                                                                                                                                                                                                                                                                                                                                                                                                                                                                                                                                                                                                                                   |
| ELECTRICAL CHARACTERISTICS        |                                                                                                                                                                                                                                                                                                                                                                                                                                                                                                                                                                                                                                                                                                                                                                                                                                   |
| Operating voltage:                | 24 V AC/DC +10%                                                                                                                                                                                                                                                                                                                                                                                                                                                                                                                                                                                                                                                                                                                                                                                                                   |
| Operation current:                | 7 mA ±15 %                                                                                                                                                                                                                                                                                                                                                                                                                                                                                                                                                                                                                                                                                                                                                                                                                        |
| Lumi. Intensity:                  | 1050 mcd                                                                                                                                                                                                                                                                                                                                                                                                                                                                                                                                                                                                                                                                                                                                                                                                                          |
|                                   |                                                                                                                                                                                                                                                                                                                                                                                                                                                                                                                                                                                                                                                                                                                                                                                                                                   |
| MECHANICAL CHARACTERISTICS        |                                                                                                                                                                                                                                                                                                                                                                                                                                                                                                                                                                                                                                                                                                                                                                                                                                   |
| Weight:                           | 0.002 kg                                                                                                                                                                                                                                                                                                                                                                                                                                                                                                                                                                                                                                                                                                                                                                                                                          |
|                                   |                                                                                                                                                                                                                                                                                                                                                                                                                                                                                                                                                                                                                                                                                                                                                                                                                                   |
| CERTIFICATE                       |                                                                                                                                                                                                                                                                                                                                                                                                                                                                                                                                                                                                                                                                                                                                                                                                                                   |
| REACH:                            | REACH compliant                                                                                                                                                                                                                                                                                                                                                                                                                                                                                                                                                                                                                                                                                                                                                                                                                   |
| RoHS:                             | RoHS compliant                                                                                                                                                                                                                                                                                                                                                                                                                                                                                                                                                                                                                                                                                                                                                                                                                    |
|                                   |                                                                                                                                                                                                                                                                                                                                                                                                                                                                                                                                                                                                                                                                                                                                                                                                                                   |
| OTHER                             |                                                                                                                                                                                                                                                                                                                                                                                                                                                                                                                                                                                                                                                                                                                                                                                                                                   |
| Short Description:                | Single-LED, BA9s, White, 24 V AC/DC +10%                                                                                                                                                                                                                                                                                                                                                                                                                                                                                                                                                                                                                                                                                                                                                                                          |
| Kind of illlumination:            | Single-LED                                                                                                                                                                                                                                                                                                                                                                                                                                                                                                                                                                                                                                                                                                                                                                                                                        |
| Hints:                            | The specified 6 V DC, 24 V DC Bi-colour; 130 V AC, 130 V DC and 230 V AC versions are built with a protection diode, The specified 12, 24, 28, 48 VAC/DC versions are built with a bridge rectifier, The specified 130 VAC types are developed to run on a supply voltage of 130 VAC only, An operation at a higher supply voltage using commercial lampholders with integrated resistors, is not approved, If the 24VDC Bi-colour lamp is driven with normal polarity (plus on middle contact of the lamp) the first mentioned colour will light up, with inverted polarity the second colour will light up, The luminous intensity stated is for when used with DC, Electrical and optical data are measured at 25 °C, Luminosity and wave length variations caused by LED manufacturing processes may cause slight differences |