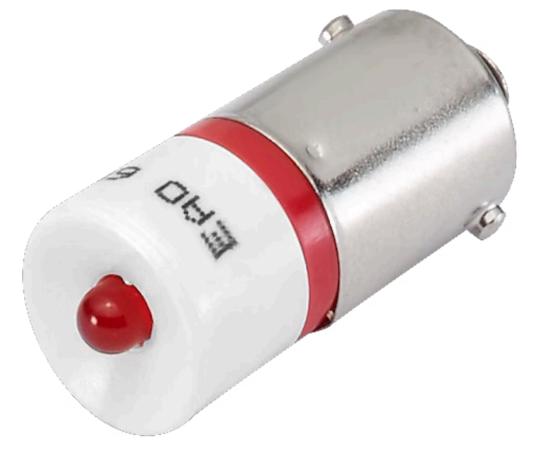

## 10-2509.1142 Single-LED

| <b>OPERATING-/INDICATION PART</b> |                                                                                                                                                                                                                                                                                                                                                                                                                                                                                                                                                                                                                                                                                                                                                                                                                                   |
|-----------------------------------|-----------------------------------------------------------------------------------------------------------------------------------------------------------------------------------------------------------------------------------------------------------------------------------------------------------------------------------------------------------------------------------------------------------------------------------------------------------------------------------------------------------------------------------------------------------------------------------------------------------------------------------------------------------------------------------------------------------------------------------------------------------------------------------------------------------------------------------|
| Illumination colour:              | Red                                                                                                                                                                                                                                                                                                                                                                                                                                                                                                                                                                                                                                                                                                                                                                                                                               |
|                                   |                                                                                                                                                                                                                                                                                                                                                                                                                                                                                                                                                                                                                                                                                                                                                                                                                                   |
| ELECTRICAL CHARACTERISTICS        |                                                                                                                                                                                                                                                                                                                                                                                                                                                                                                                                                                                                                                                                                                                                                                                                                                   |
| Operating voltage:                | 12 V AC/DC +10%                                                                                                                                                                                                                                                                                                                                                                                                                                                                                                                                                                                                                                                                                                                                                                                                                   |
| Operation current:                | 16 mA ±15 %                                                                                                                                                                                                                                                                                                                                                                                                                                                                                                                                                                                                                                                                                                                                                                                                                       |
| Lumi. Intensity:                  | 390 mcd                                                                                                                                                                                                                                                                                                                                                                                                                                                                                                                                                                                                                                                                                                                                                                                                                           |
|                                   |                                                                                                                                                                                                                                                                                                                                                                                                                                                                                                                                                                                                                                                                                                                                                                                                                                   |
| MECHANICAL CHARACTERISTICS        |                                                                                                                                                                                                                                                                                                                                                                                                                                                                                                                                                                                                                                                                                                                                                                                                                                   |
| Weight:                           | 0.002 kg                                                                                                                                                                                                                                                                                                                                                                                                                                                                                                                                                                                                                                                                                                                                                                                                                          |
|                                   |                                                                                                                                                                                                                                                                                                                                                                                                                                                                                                                                                                                                                                                                                                                                                                                                                                   |
| CERTIFICATE                       |                                                                                                                                                                                                                                                                                                                                                                                                                                                                                                                                                                                                                                                                                                                                                                                                                                   |
| REACH:                            | REACH compliant                                                                                                                                                                                                                                                                                                                                                                                                                                                                                                                                                                                                                                                                                                                                                                                                                   |
| RoHS:                             | RoHS compliant                                                                                                                                                                                                                                                                                                                                                                                                                                                                                                                                                                                                                                                                                                                                                                                                                    |
|                                   |                                                                                                                                                                                                                                                                                                                                                                                                                                                                                                                                                                                                                                                                                                                                                                                                                                   |
| OTHER                             |                                                                                                                                                                                                                                                                                                                                                                                                                                                                                                                                                                                                                                                                                                                                                                                                                                   |
| Short Description:                | Single-LED, BA9s, Red, 12 V AC/DC +10%                                                                                                                                                                                                                                                                                                                                                                                                                                                                                                                                                                                                                                                                                                                                                                                            |
| Kind of illlumination:            | Single-LED                                                                                                                                                                                                                                                                                                                                                                                                                                                                                                                                                                                                                                                                                                                                                                                                                        |
| Hints:                            | The specified 6 V DC, 24 V DC Bi-colour; 130 V AC, 130 V DC and 230 V AC versions are built with a protection diode, The specified 12, 24, 28, 48 VAC/DC versions are built with a bridge rectifier, The specified 130 VAC types are developed to run on a supply voltage of 130 VAC only, An operation at a higher supply voltage using commercial lampholders with integrated resistors, is not approved, If the 24VDC Bi-colour lamp is driven with normal polarity (plus on middle contact of the lamp) the first mentioned colour will light up, with inverted polarity the second colour will light up, The luminous intensity stated is for when used with DC, Electrical and optical data are measured at 25 °C, Luminosity and wave length variations caused by LED manufacturing processes may cause slight differences |