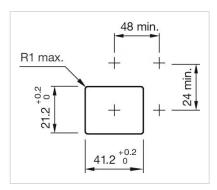

## 03-949.0 Blind plug

| PRODUCT RANGE              |                                                              |
|----------------------------|--------------------------------------------------------------|
| Product Status:            | Not Recommended for new design                               |
|                            |                                                              |
| FRONT                      |                                                              |
| Colour:                    | Black                                                        |
|                            |                                                              |
| MOUNTING                   |                                                              |
| Mounting cut-out:          | 21.2 mm x 41.2 mm                                            |
|                            |                                                              |
| MECHANICAL CHARACTERISTICS |                                                              |
| Weight:                    | 0.005 kg                                                     |
|                            |                                                              |
| OTHER                      |                                                              |
| Short Description:         | Blind plug, 24 mm x 48 mm, 21.2 mm x 41.2 mm, Plastic, Black |
| Titel Accessory:           | Blind plug                                                   |
| Dimension:                 | 24 mm x 48 mm                                                |
| Material:                  | Plastic                                                      |
| Mounting cut-outs:         |                                                              |