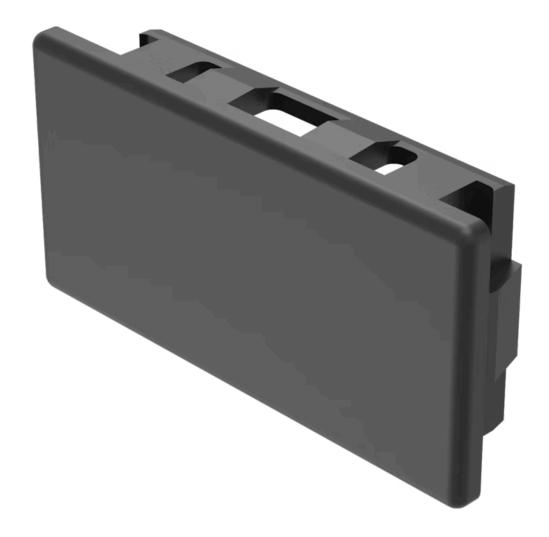

## 03-949.0 Blind plug

| PRODUCT RANGE              |                                                              |
|----------------------------|--------------------------------------------------------------|
| Product Status:            | Not Recommended for new design                               |
|                            |                                                              |
| FRONT                      |                                                              |
| Colour:                    | Black                                                        |
|                            |                                                              |
| MOUNTING                   |                                                              |
| Mounting cut-out:          | 21.2 mm x 41.2 mm                                            |
|                            |                                                              |
| MECHANICAL CHARACTERISTICS |                                                              |
| Weight:                    | 0.005 kg                                                     |
|                            |                                                              |
| OTHER                      |                                                              |
| Short Description:         | Blind plug, 24 mm x 48 mm, 21.2 mm x 41.2 mm, Plastic, Black |
| Titel Accessory:           | Blind plug                                                   |
| Dimension:                 | 24 mm x 48 mm                                                |
| Material:                  | Plastic                                                      |
| Mounting cut-outs:         |                                                              |