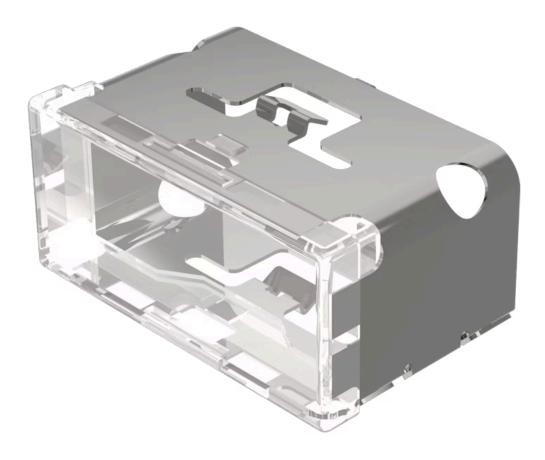

# 03-941.7 Lens

#### FRONT

| Front form: | Rectangular |
|-------------|-------------|
|             |             |

#### **OPERATING-/INDICATION PART**

| Lens colour:       | Colourless  |
|--------------------|-------------|
| Lens material:     | Plastic     |
| Lens illumination: | Illuminated |
| Lens shape:        | Flush       |
| Lens optics:       | transparent |

## OTHER

| Short Description:  | Lens, 18 mm x 38 mm, Illuminated, Colourless, Flush, Plastic |
|---------------------|--------------------------------------------------------------|
| Dimension:          | 18 mm x 38 mm                                                |
| Product attributes: | Use holder for film insert                                   |