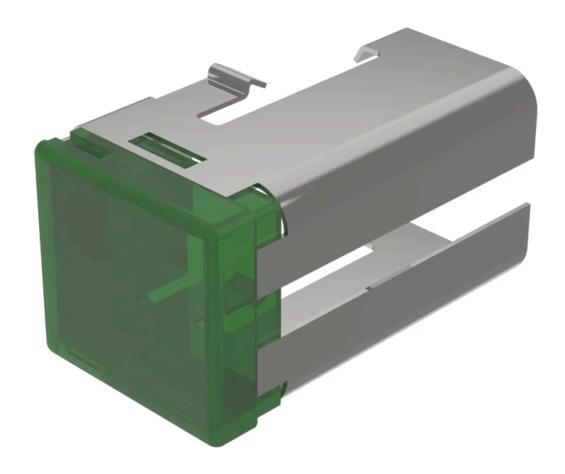

## 03-921.5 Lens

| •                          |                                |
|----------------------------|--------------------------------|
|                            |                                |
| PRODUCT RANGE              |                                |
| Product Status:            | Not Recommended for new design |
|                            |                                |
| FRONT                      |                                |
| Front form:                | Rectangular                    |
|                            |                                |
| OPERATING-/INDICATION PART |                                |
| Lens colour:               | Green                          |
| Lens material:             | Plastic                        |
| Lens illumination:         | Illuminated                    |
| Lens shape:                | Flush                          |
| Lens optics:               | translucent                    |
|                            |                                |
| MECHANICAL CHARACTERISTICS |                                |
| Weight:                    | 0.005 kg                       |
|                            |                                |

## **OTHER**

**REACH:** 

RoHS:

**CERTIFICATE** 

**Short Description:** Lens, 18 mm x 19 mm, Illuminated, Green, Flush, Plastic

REACH compliant

RoHS compliant

**Dimension:** 18 mm x 19 mm