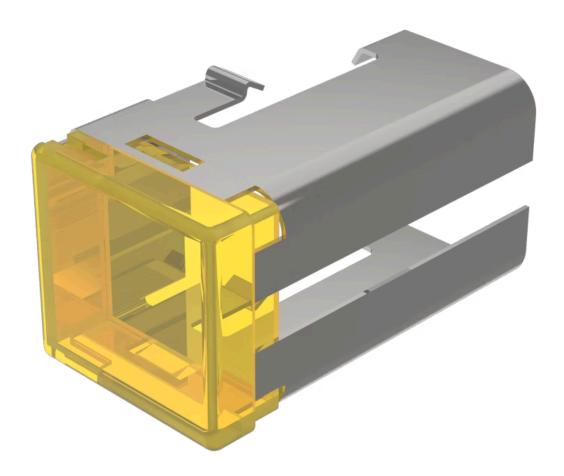

## 03-921.4 Lens

|                            | Loading                        |
|----------------------------|--------------------------------|
|                            |                                |
| PRODUCT RANGE              |                                |
| Product Status:            | Not Recommended for new design |
| FRONT                      |                                |
| Front form:                | Rectangular                    |
|                            |                                |
| OPERATING-/INDICATION PART |                                |
| Lens colour:               | Yellow                         |
| Lens material:             | Plastic                        |
| Lens illumination:         | Illuminated                    |
| Lens shape:                | Flush                          |
| Lens optics:               | translucent                    |
| MEQUANIQAL QUARACTERISTICS |                                |
| MECHANICAL CHARACTERISTICS |                                |
| Weight:                    | 0.005 kg                       |
| CERTIFICATE                |                                |
| REACH:                     | REACH compliant                |
| RoHS:                      | RoHS compliant                 |
|                            |                                |

## **OTHER**

**Short Description:** Lens, 18 mm x 19 mm, Illuminated, Yellow, Flush, Plastic

Dimension: 18 mm x 19 mm

| Product attributes: | Not recommended for film insert |
|---------------------|---------------------------------|
|                     |                                 |