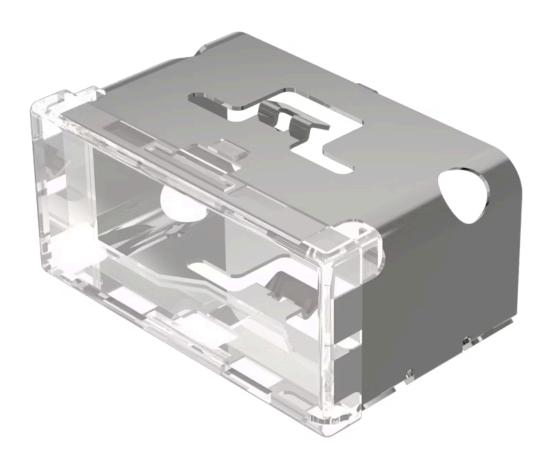

## 03-901.9 Lens

| PRODUCT RANGE              |                                |
|----------------------------|--------------------------------|
| Product Status:            | Not Recommended for new design |
|                            |                                |
| FRONT Front form:          | Rectangular                    |
|                            | Tiostally dial                 |
| OPERATING-/INDICATION PART |                                |
| Lens colour:               | White                          |
| Lens material:             | Plastic                        |
| Lens illumination:         | Illuminated                    |
| Lens shape:                | Flush                          |
| Lens optics:               | translucent                    |
|                            |                                |
| MECHANICAL CHARACTERISTICS |                                |
| Weight:                    | 0.009 kg                       |
|                            |                                |
| CERTIFICATE                |                                |
| REACH:                     | REACH compliant                |
| RoHS:                      | RoHS compliant                 |
|                            |                                |

## **OTHER**

**Short Description:** Lens, 18 mm x 38 mm, Illuminated, White, Flush, Plastic

Dimension: 18 mm x 38 mm Product attributes:

Not recommended for film insert