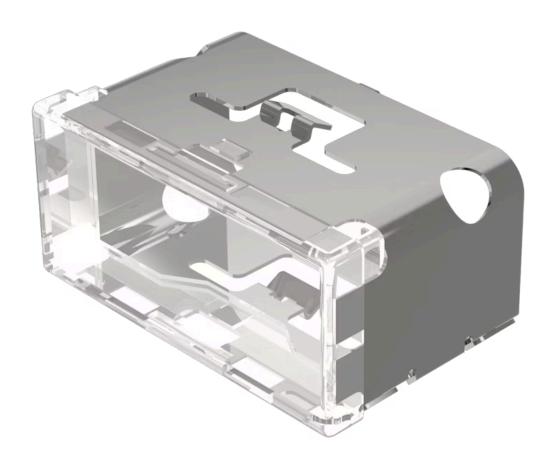

## 03-901.7 Lens

| PRODUCT RANGE              |                                |
|----------------------------|--------------------------------|
| Product Status:            | Not Recommended for new design |
|                            |                                |
| FRONT                      |                                |
| Front form:                | Rectangular                    |
|                            |                                |
| OPERATING-/INDICATION PART |                                |
| Lens colour:               | Colourless                     |
| Lens material:             | Plastic                        |
| Lens illumination:         | Illuminated                    |
| Lens shape:                | Flush                          |
| Lens optics:               | translucent                    |
|                            |                                |
| MECHANICAL CHARACTERISTICS |                                |
| Weight:                    | 0.009 kg                       |
|                            |                                |
| CERTIFICATE                |                                |
| REACH:                     | REACH compliant                |
| RoHS:                      | RoHS compliant                 |
|                            |                                |
| OTHER                      |                                |

Lens, 18 mm x 38 mm, Illuminated, Colourless, Flush, Plastic

18 mm x 38 mm

Product attributes:

Not recommended for film insert