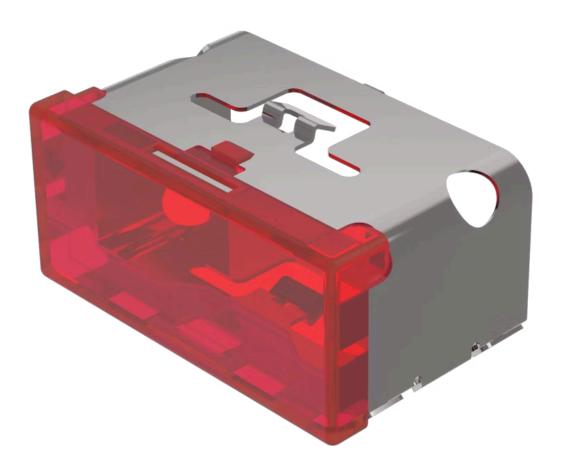

## 03-901.2 Lens

| PRODUCT RANGE              |                                |
|----------------------------|--------------------------------|
|                            |                                |
| Product Status:            | Not Recommended for new design |
|                            |                                |
| FRONT                      |                                |
| Front form:                | Rectangular                    |
|                            |                                |
| OPERATING-/INDICATION PART |                                |
| Lens colour:               | Red                            |
| Lens material:             | Plastic                        |
| Lens illumination:         | Illuminated                    |
| Lens shape:                | Flush                          |
| Lens optics:               | translucent                    |
|                            |                                |
| MECHANICAL CHARACTERISTICS |                                |
| Weight:                    | 0.009 kg                       |
|                            |                                |
| CERTIFICATE                |                                |
| REACH:                     | REACH compliant                |
| RoHS:                      | RoHS compliant                 |

## **OTHER**

**Short Description:** Lens, 18 mm x 38 mm, Illuminated, Red, Flush, Plastic

**Dimension:** 18 mm x 38 mm

Product attributes:

Not recommended for film insert