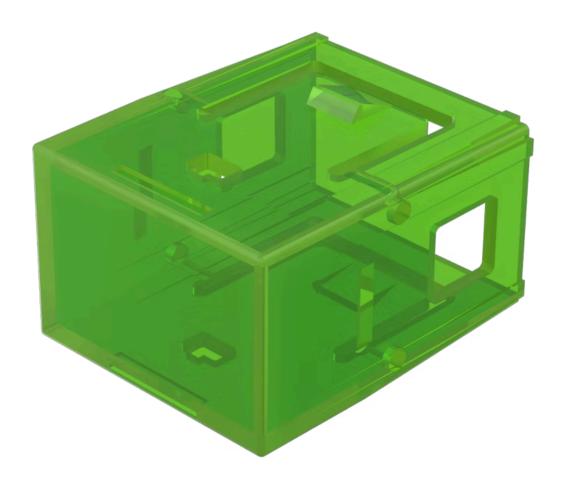

# 02-901.5 Lens

| PRO |  |  |
|-----|--|--|
|     |  |  |

Product Status: Not Recommended for new design

FRONT

Front form: Rectangular

#### **OPERATING-/INDICATION PART**

Lens colour: Green

Lens material: Plastic

Lens illumination: Illuminated

Lens shape: Flush

Lens optics: translucent

#### **OTHER**

**Short Description:** Lens, 17.5 mm x 25.4 mm, Illuminated, Green, Flush, Plastic

**Dimension:** 17.5 mm x 25.4 mm

Product attributes:

Not recommended for film insert